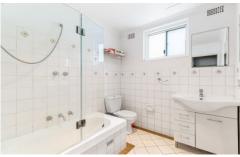

- = Two bedrooms, main with wardrobe
- = Tiled bathroom with combined bath/shower
- = Open living space with balcony
- = Separate internal laundry
- = Registered carspace
- = Split air-conditioning