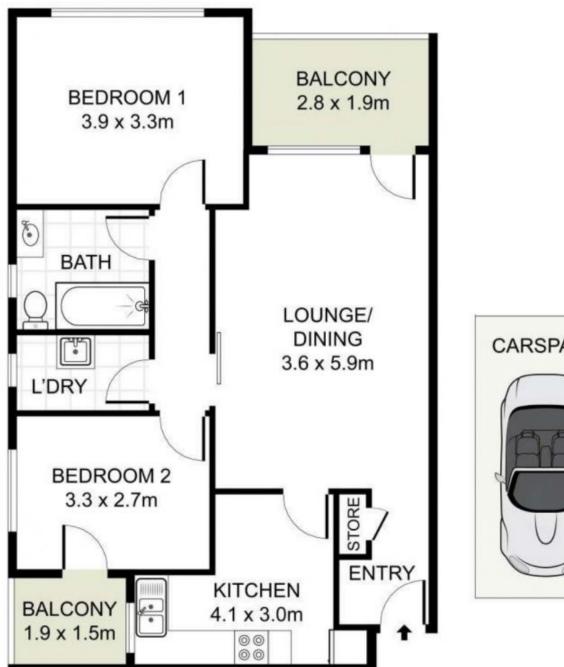

- = Two bedrooms, main with wardrobe
- = Tiled bathroom with combined bath/shower
- = Open living space with balcony
- = Separate internal laundry
- = Registered carspace
- = Split air-conditioning

2/52 Lincoln Street, Belfield

DISCLAIMER: PLANS SHOWN ARE FOR PRESENTATION PURPOSES AND ARE NOT PART OF ANY LEGAL DOCUMENT. ALL MEASUREMENTS AND FIGURES ARE APPROXIMATE.