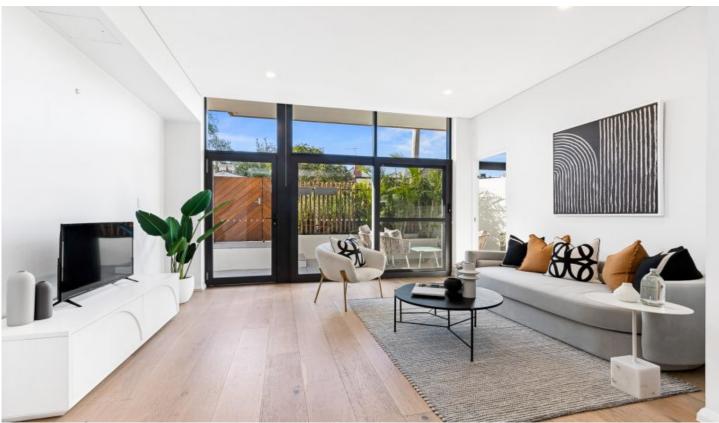

## 28/30-40 George Street Leichhardt NSW

Built by an award-winning architectural interior and landscape team, this as new one bedroom apartment plus study/second room situated in 'Oasis Leichhardt' is a must to inspect. With its high-end finishes and spacious interiors nestled in the heart of the Inner West, this apartment is all about lifestyle.

- = One large bedroom with built in wardrobe
- = Additional study/second room with built-in wardrobe
- = One spacious tiled bathroom
- = One security car space including storage cage
- = Gourmet contemporary gas kitchen fitted with European appliances including a dishwasher
- = Large open plan living leading to entertainer's courtyard which is bathed in natural sunlight
- = Internal laundry and located within a security building
- = Ducted air conditioning