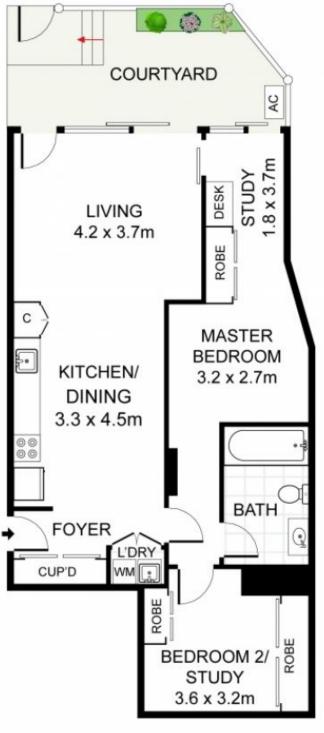

- = One large bedroom with built in wardrobe
- = Additional study/second room with built-in wardrobe
- = One spacious tiled bathroom
- = One security car space including storage cage
- = Gourmet contemporary gas kitchen fitted with European appliances including a dishwasher
- = Large open plan living leading to entertainer's courtyard which is bathed in natural sunlight
- = Internal laundry and located within a security building
- = Ducted air conditioning

STORAGE 2sqm

28/30-40 George Street, Leichhardt

INT: 76 m<sup>2</sup> EXT: 19 m<sup>2</sup>

PARKING: 14 m<sup>2</sup>