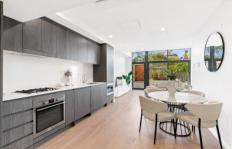

- = One large bedroom with built in wardrobe
- = Additional study/second room with built-in wardrobe
- = One spacious tiled bathroom
- = One security car space including storage cage
- = Gourmet contemporary gas kitchen fitted with European appliances including a dishwasher
- = Large open plan living leading to entertainer's courtyard which is bathed in natural sunlight
- = Internal laundry and located within a security building
- = Ducted air conditioning