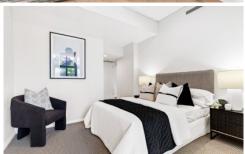

- = One large bedroom with built in wardrobe
- = Additional study/second room with built-in wardrobe
- = One spacious tiled bathroom
- = One security car space including storage cage
- = Gourmet contemporary gas kitchen fitted with European appliances including a dishwasher
- = Large open plan living leading to entertainer's courtyard which is bathed in natural sunlight
- = Internal laundry and located within a security building
- = Ducted air conditioning