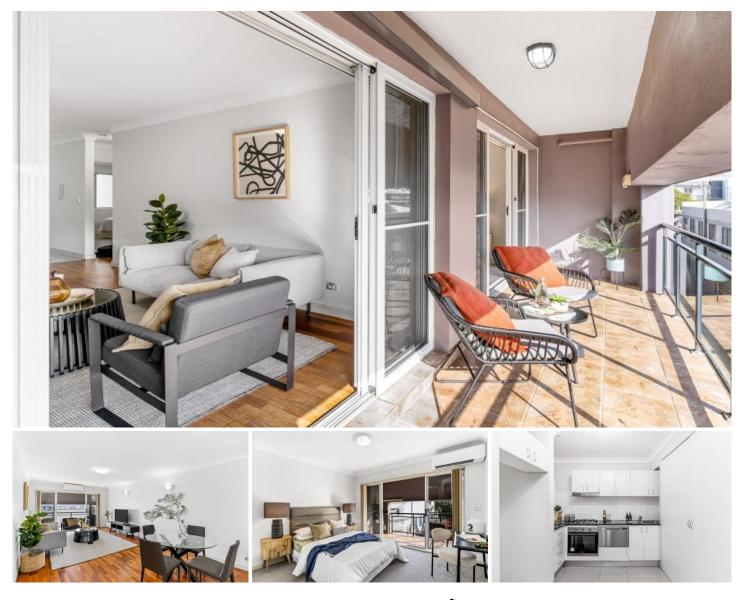

## 18/176-180 Salisbury Road Camperdown NSW

Peacefully and privately positioned at the rear of the complex, this apartment boasts spacious interiors and quality finishes throughout making this home the ultimate executive retreat on the city fringe. This apartment comprises all the modern conveniences with sleek finishes throughout. Perfectly located just moments to CBD transport, RPA hospital, expansive park lands, trendy cafes and award winning restaurants.

## THE PROPERTY

- = Two generous bedrooms including built in wardrobes
- = Master bedroom with en-suite including bathtub
- = Large second tiled bathroom
- = Security registered car space
- = Huge light filled air conditioned combined open plan living and dining area flowing to a generously sized balcony
- = Separate gourmet gas kitchen with stone bench tops,