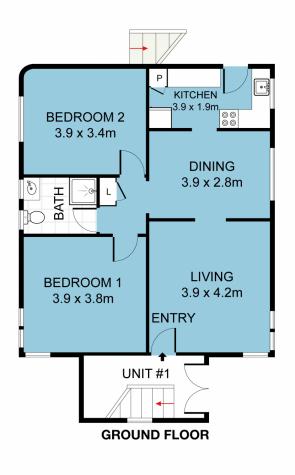

- = Unit 1 consists of two double bedrooms (approx 95sqm)
- = Unit 2 consists of two double bedrooms (approx 95sqm)
- = Commercial consists of open plan area (approx. 60sqm)
- = R1 General Residential
- = Spacious eat in kitchen's with gas cooking
- = Spacious living areas and external laundry facilities
- = Laundry facilities located at the rear of the premises
- = Easy to maintain throughout with enormous amounts of

SITE PLAN (NOT TO SCALE)

101-103 Lilyfield Road, Lilyfield