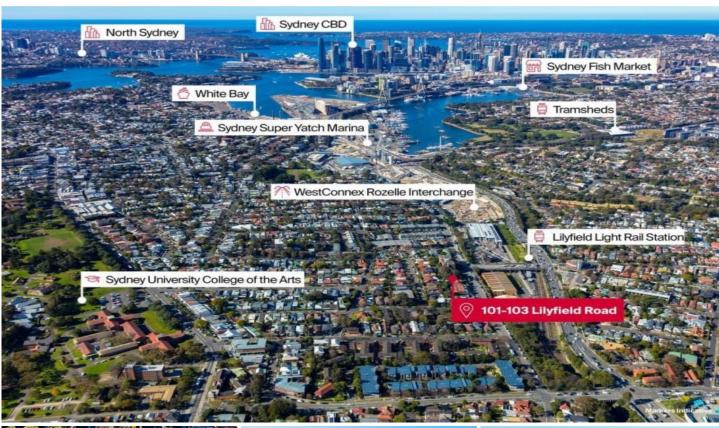

## 101-103 Lilyfield Road Lilyfield NSW

This rare and unique opportunity is perfect for the astute investor or owner occupiers who will embrace one of Sydney's most desirable locations. Offering two spacious apartments and one commercial residence where the possibilities are endless. Located in one of Lilyfield's finest positions, just moments to CBD transport, trendy cafes and eateries, Leichhardt Aquatic Centre, The Bay Run and Orange Grove Markets.

SITE PLAN (NOT TO SCALE)

101-103 Lilyfield Road, Lilyfield