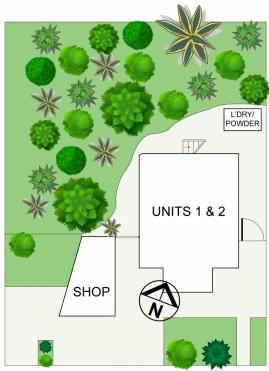

SITE PLAN (NOT TO SCALE)

101-103 Lilyfield Road, Lilyfield

- = Unit 1 consists of two double bedrooms (approx 95sqm)
- = Unit 2 consists of two double bedrooms (approx 95sqm)
- = Commercial consists of open plan area (approx. 60sqm)
- = R1 General Residential
- = Spacious eat in kitchen's with gas cooking
- = Spacious living areas and external laundry facilities
- = Laundry facilities located at the rear of the premises
- = Easy to maintain throughout with enormous amounts of