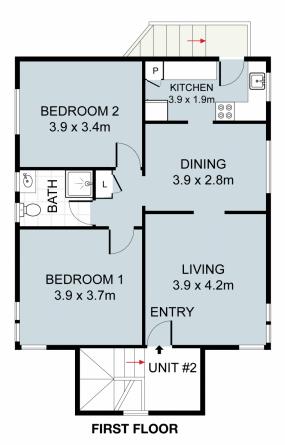

- = Unit 1 consists of two double bedrooms (approx 95sqm)
- = Unit 2 consists of two double bedrooms (approx 95sqm)
- = Commercial consists of open plan area (approx. 60sqm)
- = R1 General Residential
- = Spacious eat in kitchen's with gas cooking
- = Spacious living areas and external laundry facilities
- = Laundry facilities located at the rear of the premises
- = Easy to maintain throughout with enormous amounts of

SITE PLAN (NOT TO SCALE)

101-103 Lilyfield Road, Lilyfield