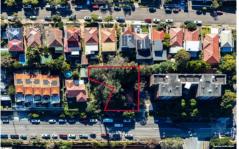

## true=









## 101-103 Lilyfield Road Lilyfield NSW

This rare and unique opportunity is perfect for the astute investor or owner occupiers who will embrace one of Sydney's most desirable locations. Offering two spacious apartments and one commercial residence where the possibilities are endless. Located in one of Lilyfield's finest positions, just moments to CBD transport, trendy cafes and eateries, Leichhardt Aquatic Centre, The Bay Run and Orange Grove Markets.

- = Unit 1 consists of two double bedrooms (approx 95sqm)
- = Unit 2 consists of two double bedrooms (approx 95sqm)
- = Commercial consists of open plan area (approx. 60sqm)
- = R1 General Residential
- = Spacious eat in kitchen's with gas cooking
- = Spacious living areas and external laundry facilities
- = Laundry facilities located