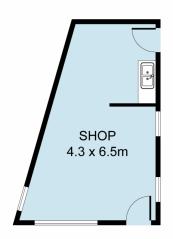

- = Unit 1 consists of two double bedrooms (approx 95sqm)
- = Unit 2 consists of two double bedrooms (approx 95sqm)
- = Commercial consists of open plan area (approx. 60sqm)
- = R1 General Residential
- = Spacious eat in kitchen's with gas cooking
- = Spacious living areas and external laundry facilities
- = Laundry facilities located at the rear of the premises
- = Easy to maintain throughout with enormous amounts of

SITE PLAN (NOT TO SCALE)

101-103 Lilyfield Road, Lilyfield