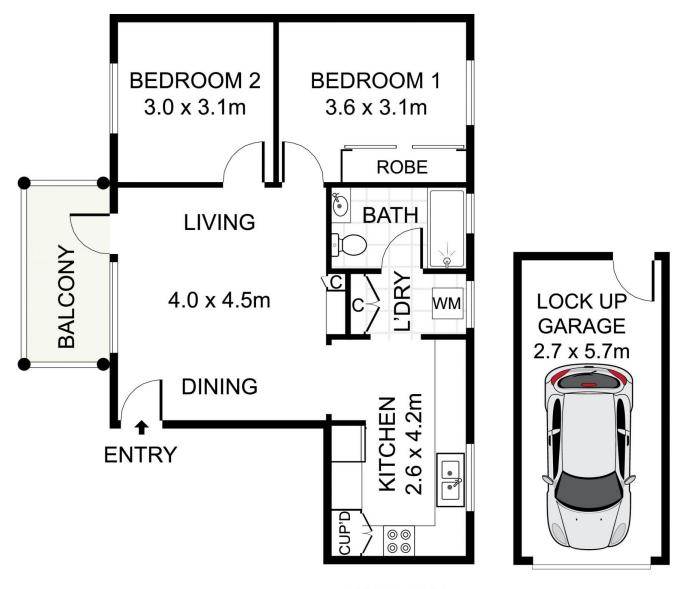

02 8<u>507 2444</u>

LEVEL ONE

true =

PROPERTY

2/8 Hampstead Road, Homebush West

DISCLAIMER: PLANS SHOWN ARE FOR PRESENTATION PURPOSES AND ARE NOT PART OF ANY LEGAL DOCUMENT. ALL MEASUREMENTS AND FIGURES ARE APPROXIMATE.