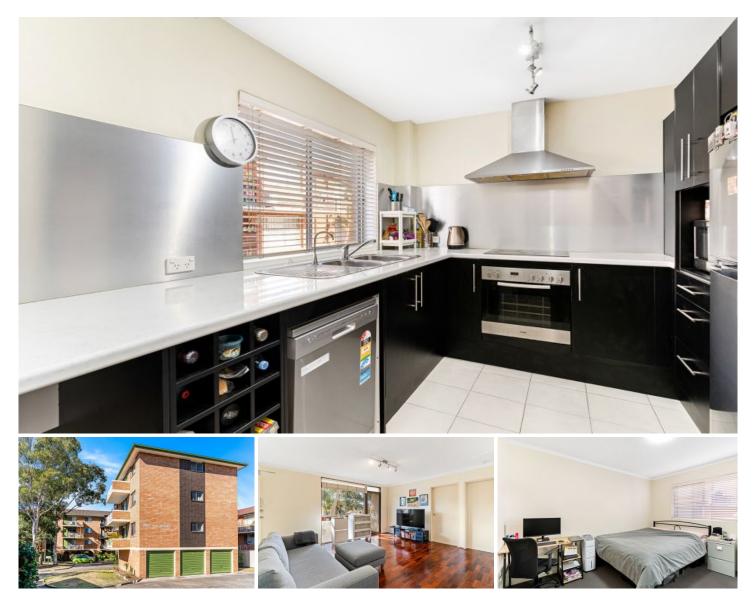

## 2/8 Hampstead Road Homebush West NSW

Situated within a well sought after complex and positioned in the ever most convenient locale of Homebush West, this two bedroom apartment provides an opportunity for easy living and accessibility at your door step.

Being just a short stroll to Flemington train station, Flemington Markets, Strathfield Golf Course, local education facilities, leafy green parks and shopping facilities.

- = Two spacious bedrooms
- = Large tiled bathroom
- = Lock up garage with internal apartment access

= Spacious and light filled living flowing onto a sun-drenched balcony

= Spacious kitchen with ample STORAGE

= Internal laundry facilities and located within a security building

## 2 🎮 1 🚔 1 🚘

Land Size : 88 sqm

View : https://www.trueproperty.com.au/sale/nsw/in ner-west/homebush-west/residential/apartm ent/7674705

Michael Catalano 8507 2444

Nicholas Ellias 02 8507 2444

https://www.trueproperty.com.au Inner West Sydney Real Estate Experts