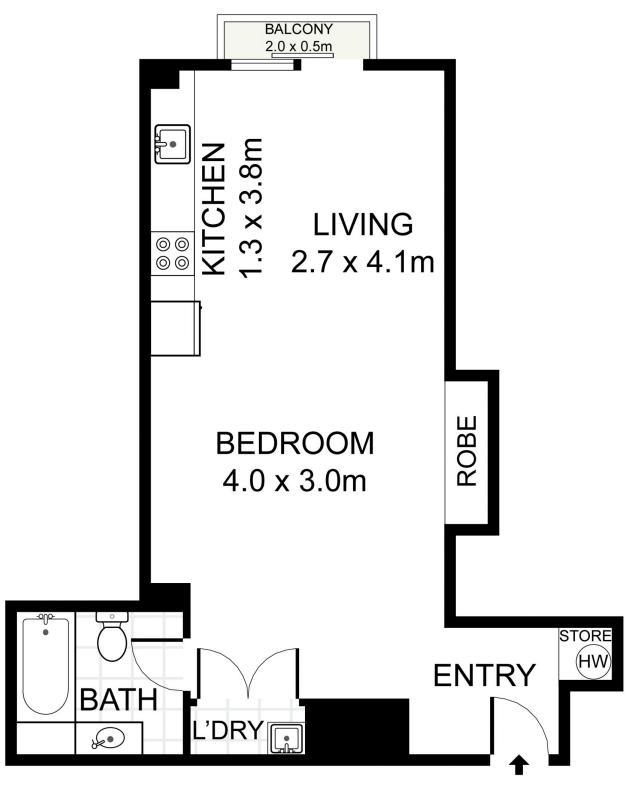

## 106/250 Pacific Highway Crows Nest NSW

Located in one of Crows Nest's most sought after residential complexes offering the ultimate inner-city lifestyle. Prestigiously positioned, surrounded by award winning restaurants, trendy cafes and cosmopolitan shopping this gorgeous apartment is the ultimate city fringe pad.

## THE PROPERTY

- = Spacious open plan room
- = One tiled bathroom
- = Timber kitchen including dishwasher
- = Spacious living area leading to balcony
- = Excellent security with intercom access
- = Air-conditioning and internal laundry facilities
- = It presents a perfect address for lovers of urban living being easy walking distance to boutiques and eateries and bus services to the CBD.