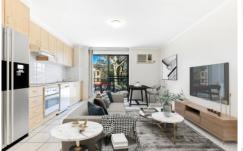

## THE PROPERTY

- = Spacious open plan room
- = One tiled bathroom
- = Timber kitchen including dishwasher
- = Spacious living area leading to balcony
- = Excellent security with intercom access
- = Air-conditioning and internal laundry facilities
- = It presents a perfect address for lovers of urban living being easy walking distance to boutiques and eateries and bus services to the CBD.