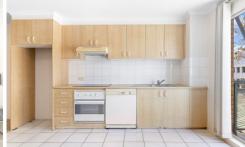

## THE PROPERTY

- = Spacious open plan room
- = One tiled bathroom
- = Timber kitchen including dishwasher
- = Spacious living area leading to balcony
- = Excellent security with intercom access
- = Air-conditioning and internal laundry facilities
- = It presents a perfect address for lovers of urban living being easy walking distance to boutiques and eateries and bus services to the CBD.