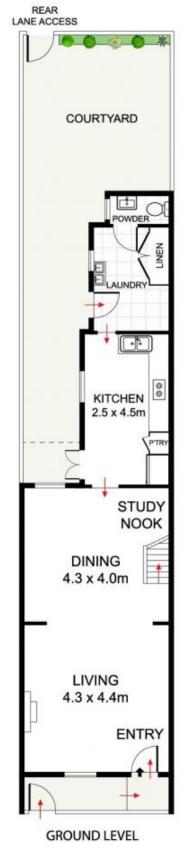

## 248 St Johns Road Forest Lodge NSW

Triumphantly set in an exclusive tree lined street and surrounded by the ultimate of luxurious lifestyle boasting a rare infusion of space, character and modern features sits this unique three bedroom renovated Terrace. Perfectly set just a short stroll to CBD transport, Sydney University, a vast range of trendy cafes, award winning restaurants, bakeries and wine bars.

- = Two storey practical layout perfect for executive couple or small families alike
- = Three good sized bedrooms, two with wardrobes
- = Internal laundry with second W/C
- = Generous combined living and dining including ornate working fireplace
- = Gourmet gas kitchen with stainless steel appliances, dishwasher, breakfast bar and ample storage
- = Sun-saturated private rear courtyard, perfect for