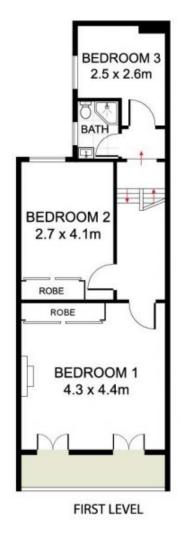

## 248 St Johns Road Forest Lodge NSW

Triumphantly set in an exclusive tree lined street and surrounded by the ultimate of luxurious lifestyle boasting a rare infusion of space, character and modern features sits this unique three bedroom renovated Terrace. Perfectly set just a short stroll to CBD transport, Sydney University, a vast range of trendy cafes, award winning restaurants, bakeries and wine bars.

- = Two storey practical layout perfect for executive couple or small families alike
- = Three good sized bedrooms, two with wardrobes
- = Internal laundry with second W/C
- = Generous combined living and dining including ornate working fireplace
- = Gourmet gas kitchen with stainless steel appliances, dishwasher, breakfast bar and ample storage
- = Sun-saturated private rear courtyard, perfect for