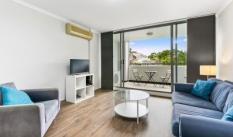

- = Two double bedrooms with built-in wardrobes
- = Two ultra-modern bathrooms with combined bath and shower
- = One secure car space
- = Substantial combined living and dining areas flowing out to a north east facing entertainers balcony
- = Open plan kitchen with stainless steel appliances
- = Separate area that can be used as another living or study