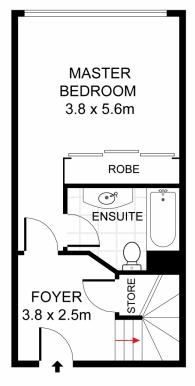

- = Two double bedrooms with built-in wardrobes
- = Two ultra-modern bathrooms with combined bath and shower
- = One secure car space
- = Substantial combined living and dining areas flowing out to a north east facing entertainers balcony
- = Open plan kitchen with stainless steel appliances
- = Separate area that can be used as another living or study

2 🔄 2 🔓 1 🖨

**View**: https://www.trueproperty.com.au/sale/nsw/innerwest/camperdown/residential/apartment/7682158

Michael Catalano 8507 2444

**GROUND FLOOR** 

**FIRST FLOOR** 

213/1 Larkin Street, Camperdown