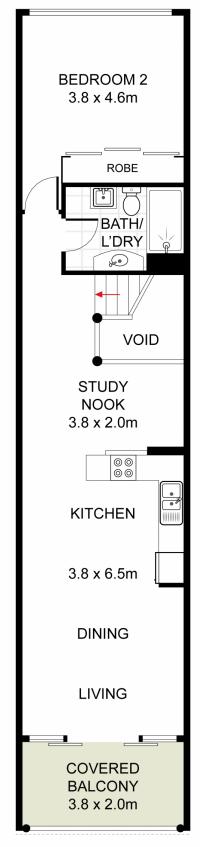

- = Two double bedrooms with built-in wardrobes
- = Two ultra-modern bathrooms with combined bath and shower
- = One secure car space
- = Substantial combined living and dining areas flowing out to a north east facing entertainers balcony
- = Open plan kitchen with stainless steel appliances
- = Separate area that can be used as another living or study

2 🔄 2 🔓 1 🖨

**View**: https://www.trueproperty.com.au/sale/nsw/innerwest/camperdown/residential/apartment/7682158

Michael Catalano 8507 2444

**GROUND FLOOR** 

**FIRST FLOOR** 

213/1 Larkin Street, Camperdown