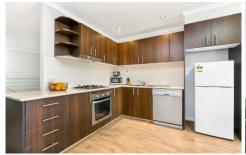

- = Two double bedrooms with built-in wardrobes
- = Two ultra-modern bathrooms with combined bath and shower
- = One secure car space
- = Substantial combined living and dining areas flowing out to a north east facing entertainers balcony
- = Open plan kitchen with stainless steel appliances
- = Separate area that can be used as another living or study