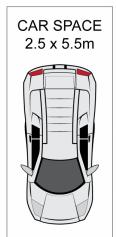

- = Two double bedrooms with built-in wardrobes
- = Two ultra-modern bathrooms with combined bath and shower
- = One secure car space
- = Substantial combined living and dining areas flowing out to a north east facing entertainers balcony
- = Open plan kitchen with stainless steel appliances
- = Separate area that can be used as another living or study