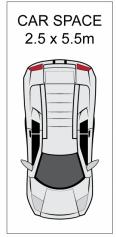

- = Two double bedrooms with built-in wardrobes
- = Two ultra-modern bathrooms with combined bath and shower
- = One secure car space
- = Substantial combined living and dining areas flowing out to a north east facing entertainers balcony
- = Open plan kitchen with stainless steel appliances
- = Separate area that can be used as another living or study