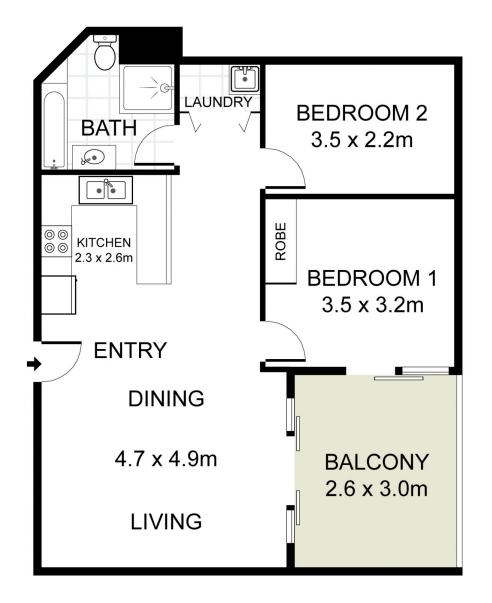

## 23/143-145 Parramatta Road Concord NSW

Boasting an ideal and central address, this spacious and practice floorplan is designed for easy living. Offering easy access to Strathfield train station and many other facilities to make every day living easy this definitely one not to be missed.

- = Two bedrooms, main with built-in wardrobe
- = One tiled bathroom
- = Registered security car space
- = Open plan living and dining leading out to a sundrenched balcony
- = Large kitchen with granite benches and stainless steel appliances
- = Split system air conditioning
- = Security building with lift access
- = Walking distance to shops, local schools and childcare centres and located close to Strathfield Station with a direct

2 📭 1 🔓 1 😭

**View**: https://www.trueproperty.com.au/sale/nsw/innerwest/concord/residential/apartment/7682160

Michael Catalano 8507 2444

INT: 68 m<sup>2</sup> EXT: 25 m<sup>2</sup>

INT: 68 m<sup>2</sup> EXT: 25 m<sup>2</sup>