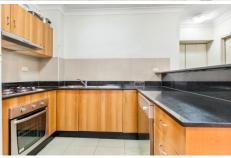

- = Two bedrooms, main with built-in wardrobe
- = One tiled bathroom
- = Registered security car space
- = Open plan living and dining leading out to a sundrenched balcony
- = Large kitchen with granite benches and stainless steel appliances
- = Split system air conditioning
- = Security building with lift access
- = Walking distance to shops, local schools and childcare centres and located close to Strathfield Station with a direct