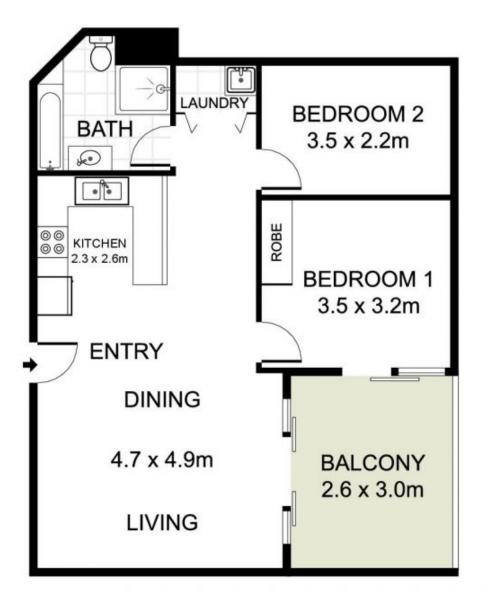

## 23/143-145 Parramatta Road Concord NSW

Boasting an ideal and central address, this spacious and practice floorplan is designed for easy living. Offering easy access to Strathfield train station and many other facilities to make every day living easy this definitely one not to be missed.

- = Two bedrooms, main with built-in wardrobe
- = One tiled bathroom
- = Registered security car space
- = Open plan living and dining leading out to a sundrenched balcony
- = Large kitchen with granite benches and stainless steel appliances
- = Split system air conditioning
- = Security building with lift access
- = Walking distance to shops, local schools and childcare centres and located close to Strathfield Station with a direct

2 📭 1 🔓 1 😭

**View**: https://www.trueproperty.com.au/sale/nsw/innerwest/concord/residential/apartment/7682160

Michael Catalano 8507 2444

INT: 68 m<sup>2</sup> EXT: 25 m<sup>2</sup>

INT: 68 m<sup>2</sup> EXT: 25 m<sup>2</sup>