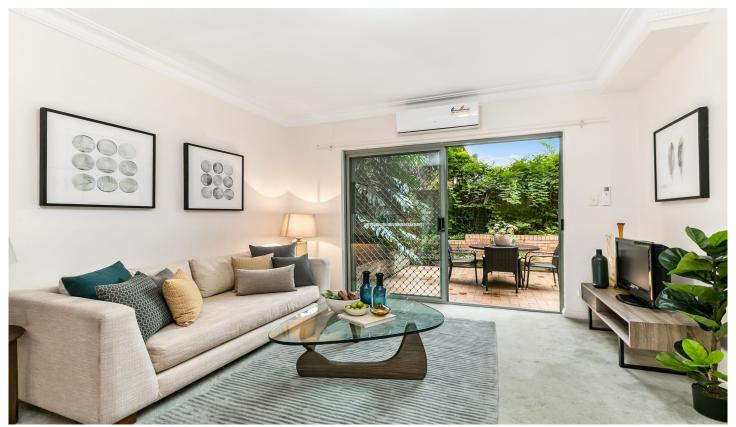

- = Large main bedroom with built-in wardrobe
- = Second living or another bedroom located on the third level
- = Full bathroom with separate bath tub
- = Lock up garage with additional storage
- = Modern kitchen including dishwasher and ample cupboard space
- = Open lounge and dining area leading out to a private tranquil court yard
- = Internal laundry with second toilet and air-conditioning