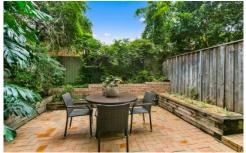

- = Large main bedroom with built-in wardrobe
- = Second living or another bedroom located on the third level
- = Full bathroom with separate bath tub
- = Lock up garage with additional storage
- = Modern kitchen including dishwasher and ample cupboard space
- = Open lounge and dining area leading out to a private tranquil court yard
- = Internal laundry with second toilet and air-conditioning