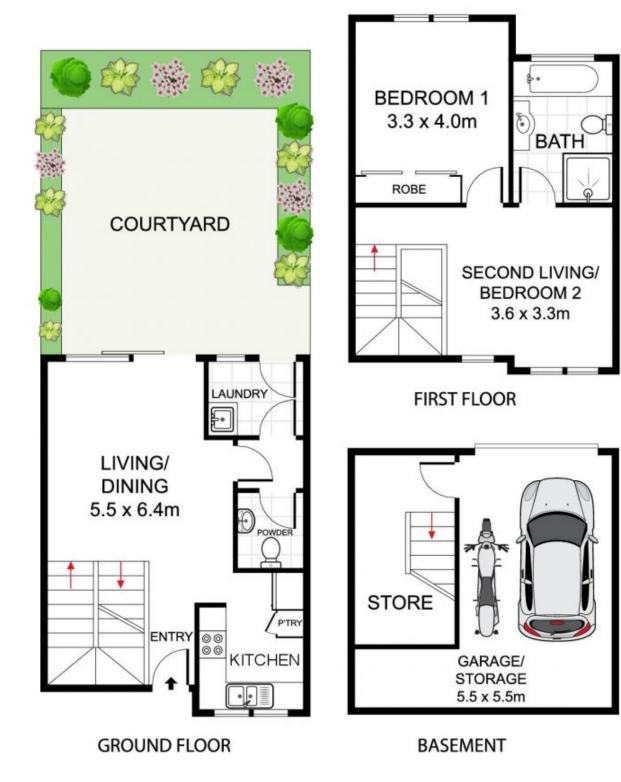

## 5/145 Hampden Road Wareemba NSW

This one of a kind tri-level townhouse is definitely a rare gem. Set in one of the inner west's most sought after locations and within moments to endless eateries and specialty stores along with easy access to fantastic water surrounded parklands and easy access to the CBD this property is definitely one not to be missed.

- = Large main bedroom with built-in wardrobe
- = Second living or another bedroom located on the third level
- = Full bathroom with separate bath tub
- = Lock up garage with additional storage
- = Modern kitchen including dishwasher and ample cupboard space
- = Open lounge and dining area leading out to a private tranquil court yard
- = Internal laundry with second toilet and air-conditioning