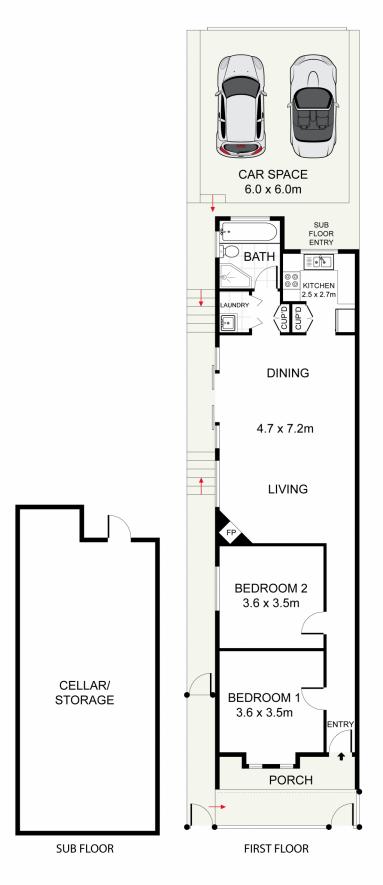

## 18 Roberts Street Camperdown NSW

"MYOLA" Constructed and available for the first time to the public since 1903. Restored in 2004 and located in one of Camperdown's most exclusive and desirable streets, this traditional two bedroom home exudes charm and style and yet it is a moments walk to CBD transport, RPA Hospital, The Sydney University Precinct and Camperdown Memorial Rest Park.

- = Modern gourmet granite kitchen with dishwasher and stainless steel appliances
- = Cedar timber windows and doors throughout
- = High ornate ceilings and gleaming polished timber floorboards throughout
- = Rear lane access to automatic garage and entertainer's courtyard
- = Open plan living and dining including working gas fireplace

2 😕 1 📛 1 🖨

Land Size: 164 sqm

View : https://www.trueproperty.com.au/sale/nsw/in

ner-west/camperdown/residential/house/768

2170

Michael Catalano 8507 2444

18 Roberts Street, Camperdown