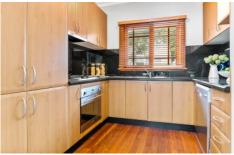

- = Modern gourmet granite kitchen with dishwasher and stainless steel appliances
- = Cedar timber windows and doors throughout
- = High ornate ceilings and gleaming polished timber floorboards throughout
- = Rear lane access to automatic garage and entertainer's courtyard
- = Open plan living and dining including working gas fireplace