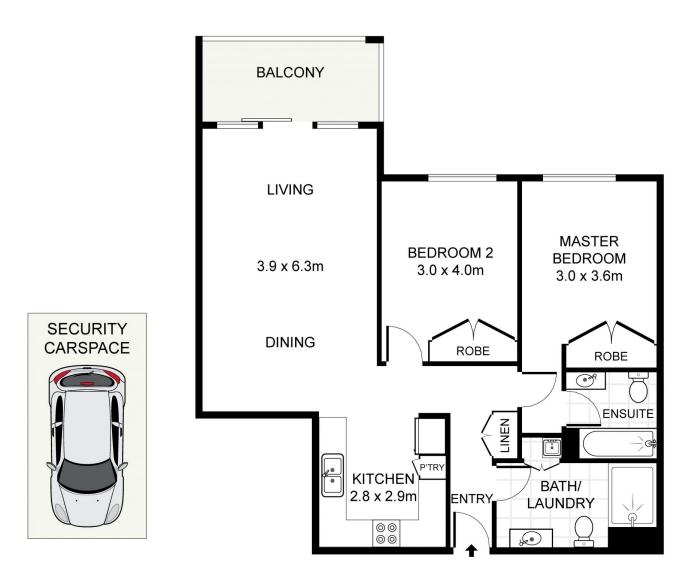

- = Two large bedrooms, both with mirrored built in wardrobes
- = Two modern tiled bathroom
- = One security carspace
- = Gourmet gas kitchen with dishwasher, ample storage and plenty of bench space
- = Large open plan living leading to entertainer's balcony which is bathed in natural sunlight

2 🔄 2 🔓 1 🖨

Land Size: 85 sqm

View: https://www.trueproperty.com.au/sale/nsw/e

astern-suburbs/waterloo/residential/apartme

nt/7682182

Michael Catalano 8507 2444

226/25-33 Allen Street, Waterloo

DISCLAIMER: PLANS SHOWN ARE FOR PRESENTATION PURPOSES AND ARE NOT PART OF ANY LEGAL DOCUMENT. ALL MEASUREMENTS AND FIGURES ARE APPROXIMATE.

226/25-33 Allen Street, Waterloo

DISCLAIMER: PLANS SHOWN ARE FOR PRESENTATION PURPOSES AND ARE NOT PART OF ANY LEGAL DOCUMENT. ALL MEASUREMENTS AND FIGURES ARE APPROXIMATE.