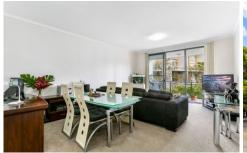

## 226/268 Pitt Street Waterloo NSW

A contemporary development set in the area's most desirable suburb, this faultless City-Fringe home is the perfect offering for an easy-care and convenient lifestyle. Bathed in natural light the home's crisp interiors and effortless floor plan ensure a stylish and relaxed atmosphere. Ideally located just a stone's throw to Waterloo's diverse range of trendy cafes, supermarkets and lifestyle facilities

- = Two large bedrooms, both with mirrored built in wardrobes
- = Two modern tiled bathroom
- = One security carspace
- = Gourmet gas kitchen with dishwasher, ample storage and plenty of bench space
- = Large open plan living leading to entertainer's balcony which is bathed in natural sunlight