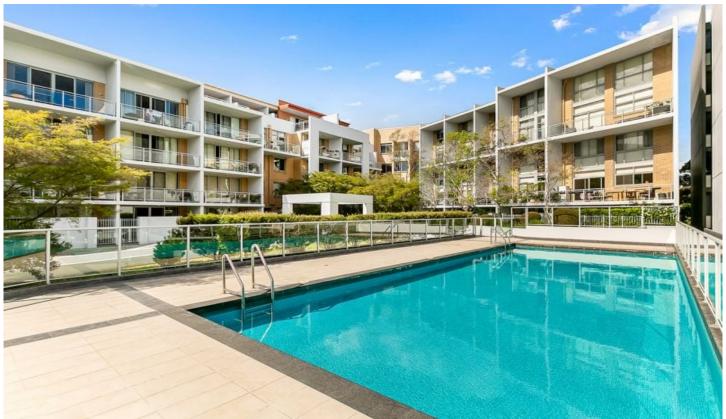

## 226/268 Pitt Street Waterloo NSW

A contemporary development set in the area's most desirable suburb, this faultless City-Fringe home is the perfect offering for an easy-care and convenient lifestyle. Bathed in natural light the home's crisp interiors and effortless floor plan ensure a stylish and relaxed atmosphere. Ideally located just a stone's throw to Waterloo's diverse range of trendy cafes, supermarkets and lifestyle facilities

- = Two large bedrooms, both with mirrored built in wardrobes
- = Two modern tiled bathroom
- = One security carspace
- = Gourmet gas kitchen with dishwasher, ample storage and plenty of bench space
- = Large open plan living leading to entertainer's balcony which is bathed in natural sunlight