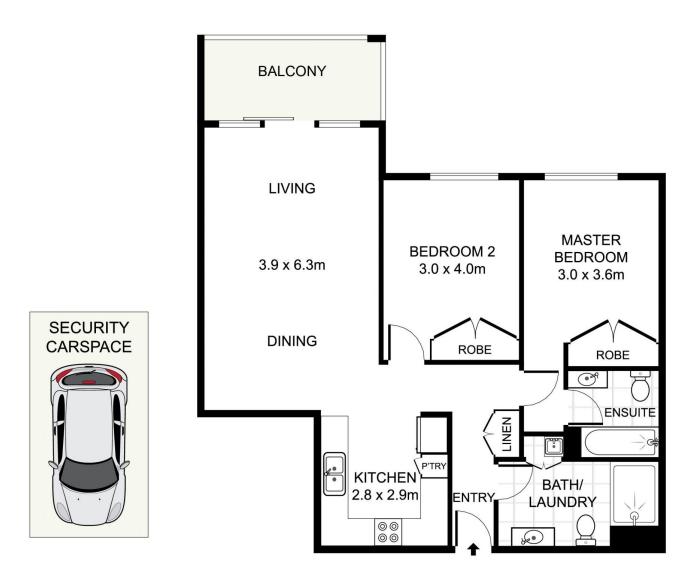

- = Two large bedrooms, both with mirrored built in wardrobes
- = Two modern tiled bathroom
- = One security carspace
- = Gourmet gas kitchen with dishwasher, ample storage and plenty of bench space
- = Large open plan living leading to entertainer's balcony which is bathed in natural sunlight

2 🔄 2 🔓 1 🖨

Land Size: 85 sqm

View: https://www.trueproperty.com.au/sale/nsw/e

astern-suburbs/waterloo/residential/apartme

nt/7682182

Michael Catalano 8507 2444

226/25-33 Allen Street, Waterloo

DISCLAIMER: PLANS SHOWN ARE FOR PRESENTATION PURPOSES AND ARE NOT PART OF ANY LEGAL DOCUMENT. ALL MEASUREMENTS AND FIGURES ARE APPROXIMATE.

226/25-33 Allen Street, Waterloo

DISCLAIMER: PLANS SHOWN ARE FOR PRESENTATION PURPOSES AND ARE NOT PART OF ANY LEGAL DOCUMENT. ALL MEASUREMENTS AND FIGURES ARE APPROXIMATE.