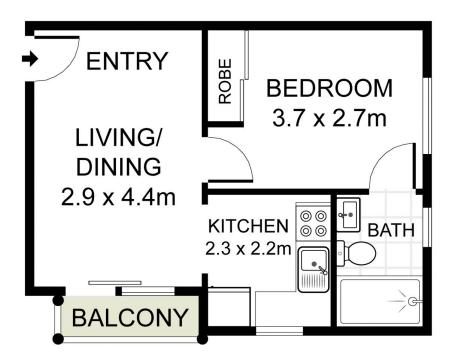

- = One spacious bedroom including wardrobe
- = Tiled updated bathroom
- = One registered car space
- = Timber kitchen including ample cupboard space

= Open lounge and dining leading to a balcony with a leafy outlook

## 9/41 Gottenham Street, Glebe

DISCLAIMER: PLANS SHOWN ARE FOR PRESENTATION PURPOSES AND ARE NOT PART OF ANY LEGAL DOCUMENT. ALL MEASUREMENTS AND FIGURES ARE APPROXIMATE.