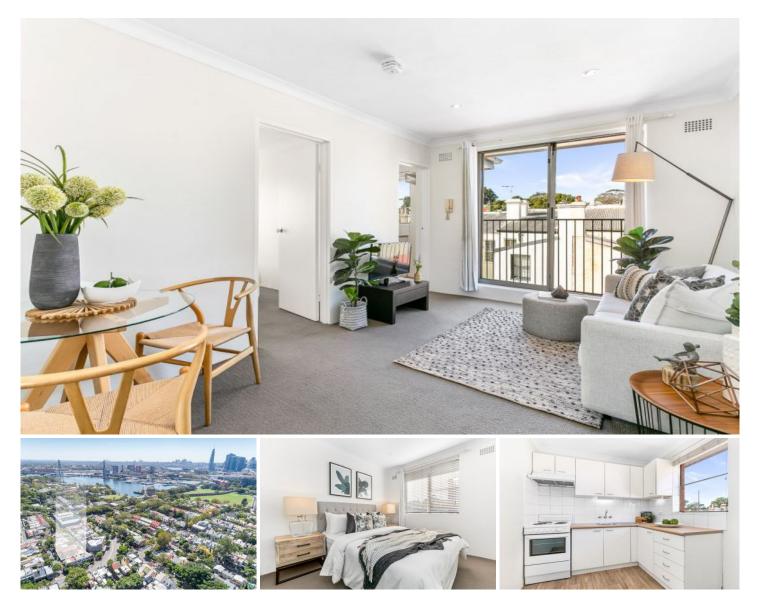

## 9/41 Gottenham Street GLEBE NSW

Set in one of the Glebe's most sought after locations and within moments to endless eateries and speciality stores along with easy access to fantastic water surrounded parklands, Sydney University, Broadway Shopping Centre and CBD transport makes this apartment definitely one not to be missed.

- = One spacious bedroom including wardrobe
- = Tiled updated bathroom
- = One registered car space
- = Timber kitchen including ample cupboard space

= Open lounge and dining leading to a balcony with a leafy outlook

= Shared laundry facilities and located within a security complex