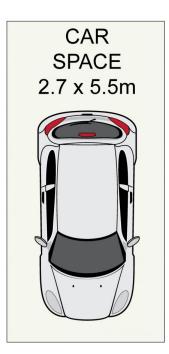

- = One spacious bedroom including wardrobe
- = Tiled updated bathroom
- = One registered car space
- = Timber kitchen including ample cupboard space

= Open lounge and dining leading to a balcony with a leafy outlook

## 9/41 Gottenham Street, Glebe

DISCLAIMER: PLANS SHOWN ARE FOR PRESENTATION PURPOSES AND ARE NOT PART OF ANY LEGAL DOCUMENT. ALL MEASUREMENTS AND FIGURES ARE APPROXIMATE.