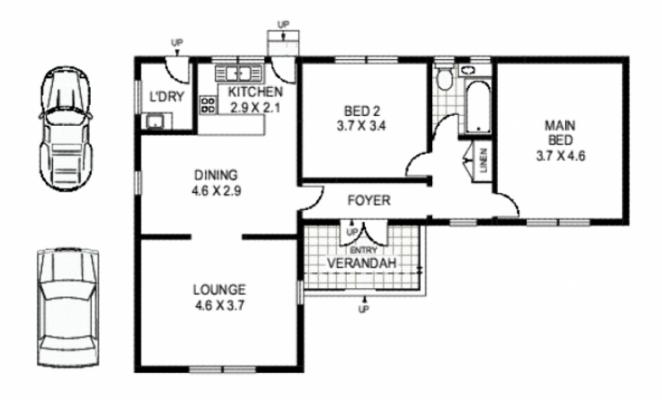

## **2A Tyler Crescent ABBOTSFORD NSW**

Offering a sensational opportunity to acquire a quality post WW2 freestanding home in this highly sort after locale, nestled on a large block with a peaceful, airy and leafy outlook. Potential to create a second level and capture views over Campbell Park and Five Dock Bay, makes this property a great investment as well as a perfect family home.

Large bedrooms, formal lounge and dining room Polished floorboards throughout, period kitchen and bathroom

Open living area drenched in natural light
Solid, freestanding double brick home on approx 500sqm
Off street parking for multiple cars
Grassed lawn areas and paved courtyard at the rear
Short stroll to the water and local parks
Close to bus and ferry transport