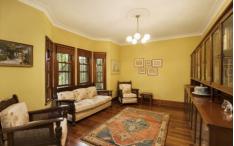

Expansive and separate living, dining and casual living rooms

Generous sized modern kitchen with stainless steel appliances

Main bedroom bathed in light, en-suite, walk in wardrobes and two balconies

Polished timber floors, high ceilings, full security system Peaceful rear alfresco courtyard enjoys an abundance of sunshine