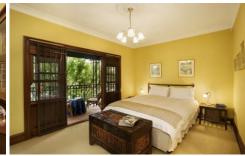

Expansive and separate living, dining and casual living rooms

Generous sized modern kitchen with stainless steel appliances

Main bedroom bathed in light, en-suite, walk in wardrobes and two balconies

Polished timber floors, high ceilings, full security system Peaceful rear alfresco courtyard enjoys an abundance of sunshine