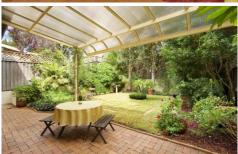

Expansive and separate living, dining and casual living rooms

Generous sized modern kitchen with stainless steel appliances

Main bedroom bathed in light, en-suite, walk in wardrobes and two balconies

Polished timber floors, high ceilings, full security system Peaceful rear alfresco courtyard enjoys an abundance of sunshine