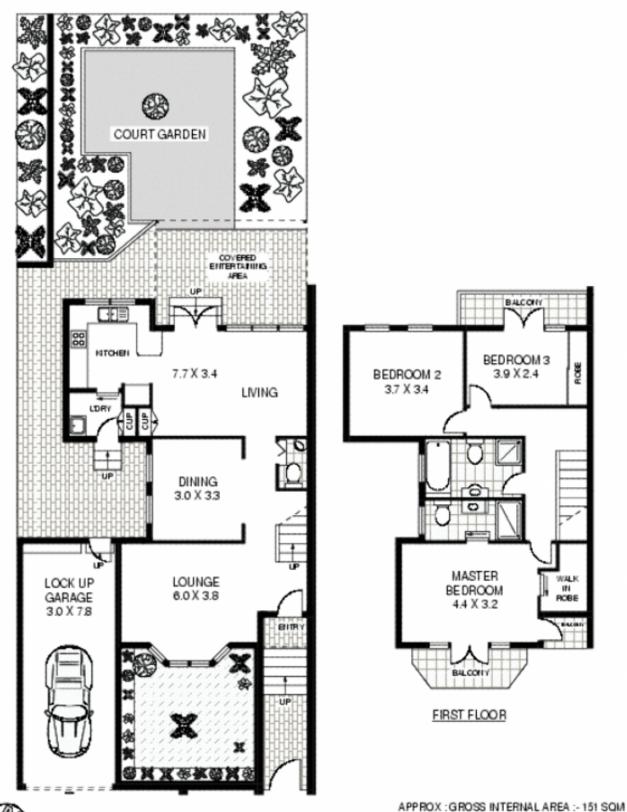

Expansive and separate living, dining and casual living rooms

Generous sized modern kitchen with stainless steel appliances

Main bedroom bathed in light, en-suite, walk in wardrobes and two balconies

Polished timber floors, high ceilings, full security system Peaceful rear alfresco courtyard enjoys an abundance of sunshine

Bright casual space/family room flowing to the outdoors Spacious garage with auto door and internal access

## 3 🔄 2 🔓 1 🖨

Land Size: 237 sqm

**View**: https://www.trueproperty.com.au/sale/nsw/in

ner-west/petersham/residential/house/7682

226

PETERSHAM

GROUND FLOOR

17 FISHER RESERVE