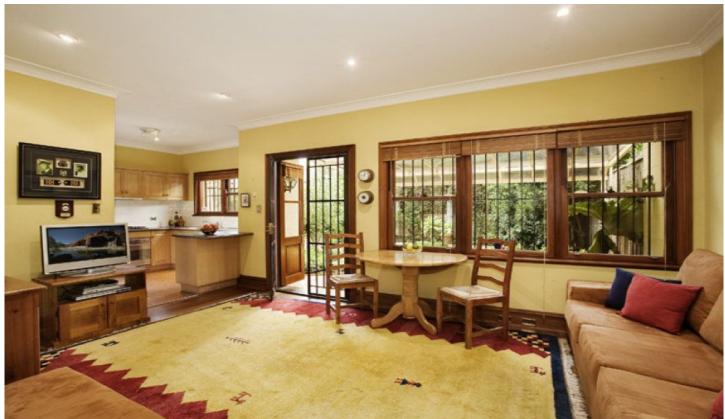

Expansive and separate living, dining and casual living rooms

Generous sized modern kitchen with stainless steel appliances

Main bedroom bathed in light, en-suite, walk in wardrobes and two balconies

Polished timber floors, high ceilings, full security system Peaceful rear alfresco courtyard enjoys an abundance of sunshine

Bright casual space/family room flowing to the outdoors Spacious garage with auto door and internal access