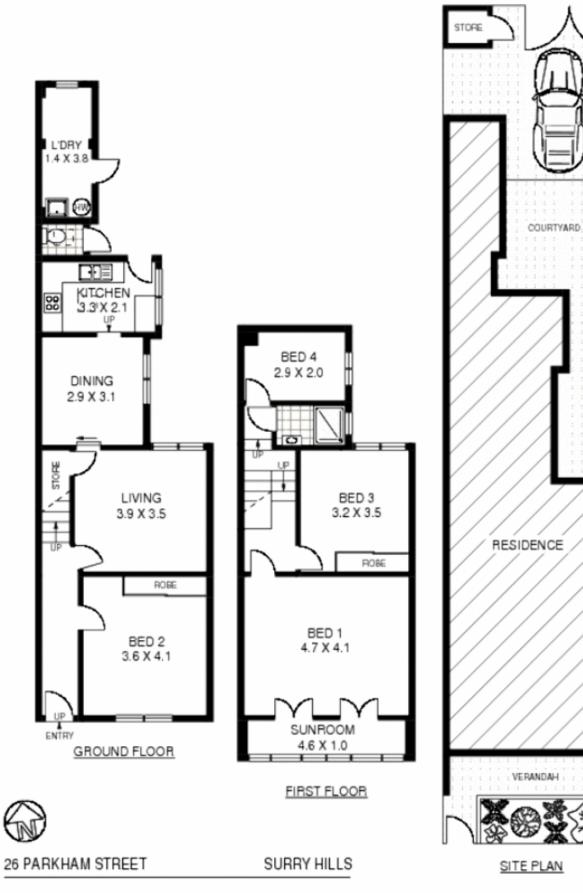

4 📭 1 🖺 1 😭

**View**: https://www.trueproperty.com.au/sale/nsw/easter n-suburbs/surry-hills/residential/house/7682230

UP

Floor Plan Disclaimer: Mind the Gap (mtg) floor plans / site plans are intended as a guide only. No representations or warranties of any nature whatsoever are given or intended and any person using this information should always rely on their own enquiries, mtg property marketing services - 1300-133-145 - photography, floor plans, virtual tours, video tours, copywriting, project marketing - www.mindthegap.com.au