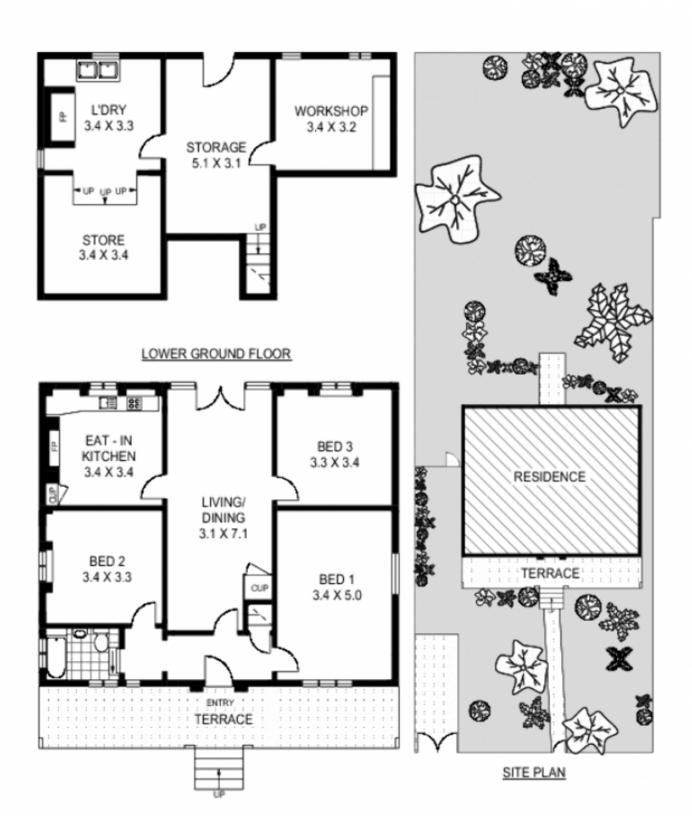

Three large bedrooms some with pattern ceilings
Period features and polished pine floorboards throughout
Large formal living area with separate eat in kitchen
Drenched in natural light throughout the day
Close to transport, private and primary school's and
parkland's

se/7682234

31 WOODLANDS ROAD

ASHBURY

Floor Plan Disclaimer: Mind the Gap (mtg) floor plans / site plans are intended as a guide only. No representations or warranties of any nature whatsoever are given or intended and any person using this information should always rely on their own enquiries, mtg property marketing services - 1300 133 145 photography, floor plans, virtual tours, video tours, copywriting, project marketing - www.mindthegap.com.au