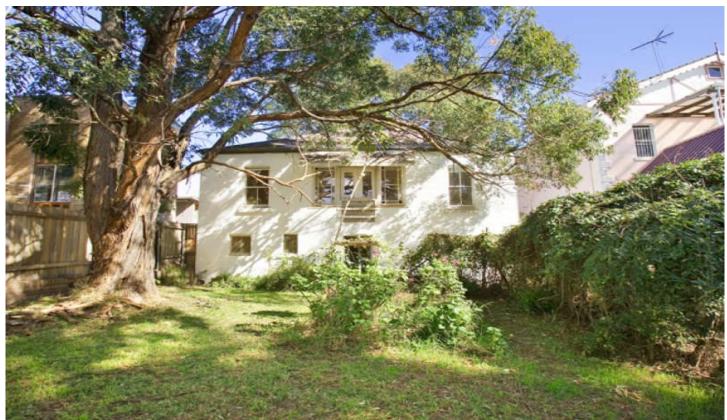

## 31 WOODLANDS Road ASHBURY NSW

SOLD AT AUCTION 06/09/08 Located in a premier tree lined cul de sac, a stone's throw from Peace Park and surrounding schools, it's the first time in 60 years that this original, freestanding, double fronted and double brick Federation home offers a buyer the wonderful opportunity for a renovation or a complete re-build. Situated on 562.8 sqm of land and featuring side driveway access to off street parking for 3 cars, it's an opportunity you just can't pass up.

Potential to re-create your own masterpiece Sun soaked rear yard, perfect playground for the kids

3 📭 1 🔓 1 🗬

Land Size: 562 sqm

View: https://www.trueproperty.com.au/sale/nsw/c

anterburybankstown/ashbury/residential/hou