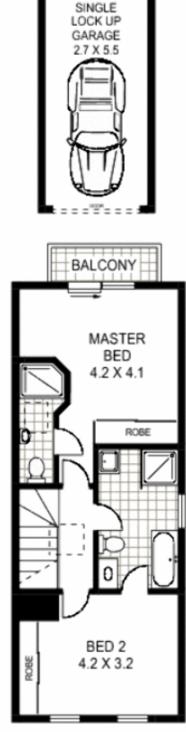

The sun soaked master bedroom upstairs enjoys a peaceful outlook, ensuite bathroom and built in wardrobes. The open plan living room flows to two large separate courtyards that are perfect for the kids to run around and play. An absolutely stunning townhouse, don't miss this one.

- \* Polished floorboards throughout the ground level
- \* Open plan kitchen and living area
- \* Gas cooking, internal laundry
- \* Built in wardrobes, carpet in all bedrooms
- \* Master bedroom with ensuite and north facing balcony