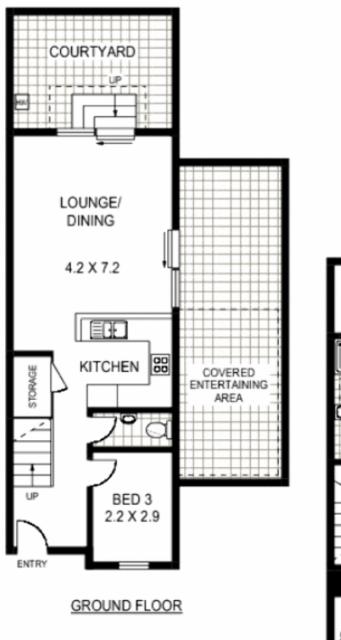

**View**: https://www.trueproperty.com.au/sale/nsw/innerwest/russell-lea/residential/townhouse/7682235

FIRST FLOOR

6/74 HAMPDEN ROAD

RUSSELL LEA

Floor Plan Disclaimer: Mind the Gap (mtg) floor plans / site plans are intended as a guide only. No representations or warranties of any nature whatsoever are given or intended and any person using this information should always rely on their own-enquiries, mtg property marketing services - 1300 133 145 - photography, floor plans, virtual tours, video tours, copywriting, project marketing - www.mindthegap.com.au