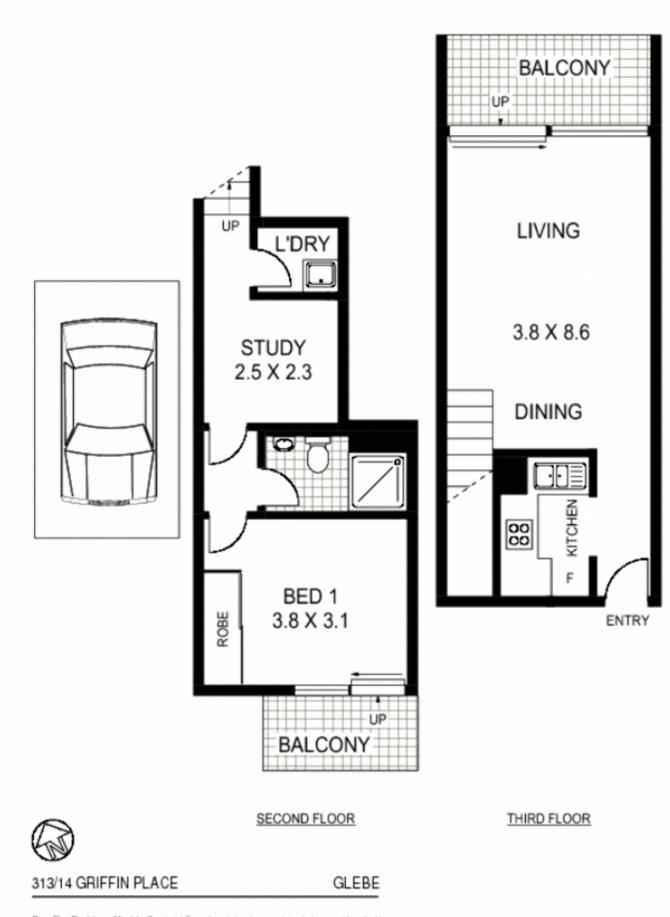

View : https://www.trueproperty.com.au/sale/nsw/innerwest/glebe/residential/unit/7682236

Roor Plan Disclaimer: Mind the Gap (mtg) floor plans / site plans are intended as a guide only. No representations or warranties of any nature whatsoever are given or intended and any person using this information should always rely on their own enquiries. mtg property marketing services - 1300 133 145 photography, floor plans, virtual tours, video tours, copywriting, project marketing - www.mindthegap.com.au