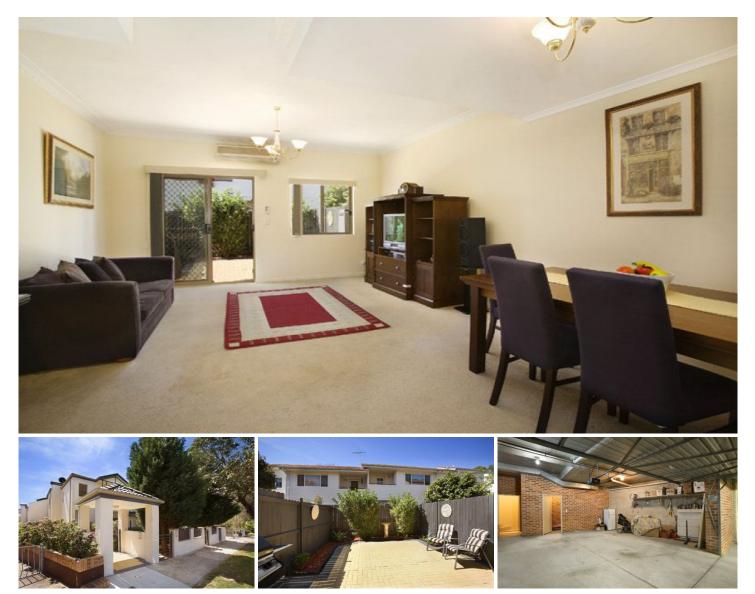

## SOLD SOLD SOLD

Nestled in amongst the landscaped gardens, this three level townhouse is perfect for up sizing from a small apartment, downsizing from your large house or expanding your investment portfolio.

The entry level features an open plan living and dining area that flows out onto the courtyard that is drenched in the morning and lunchtime sun. (The entry level also features the kitchen, powder room and the stairs down to the over sized garage and storeroom).

Set back from the street, this townhouse is whisper quiet. Relax in your private courtyard or retire to the comfort of reverse cycle airconditioning throughout.

Recently repainted, move straight in to this low maintenance townhouse or take advantage of the rental market to maximise your returns.