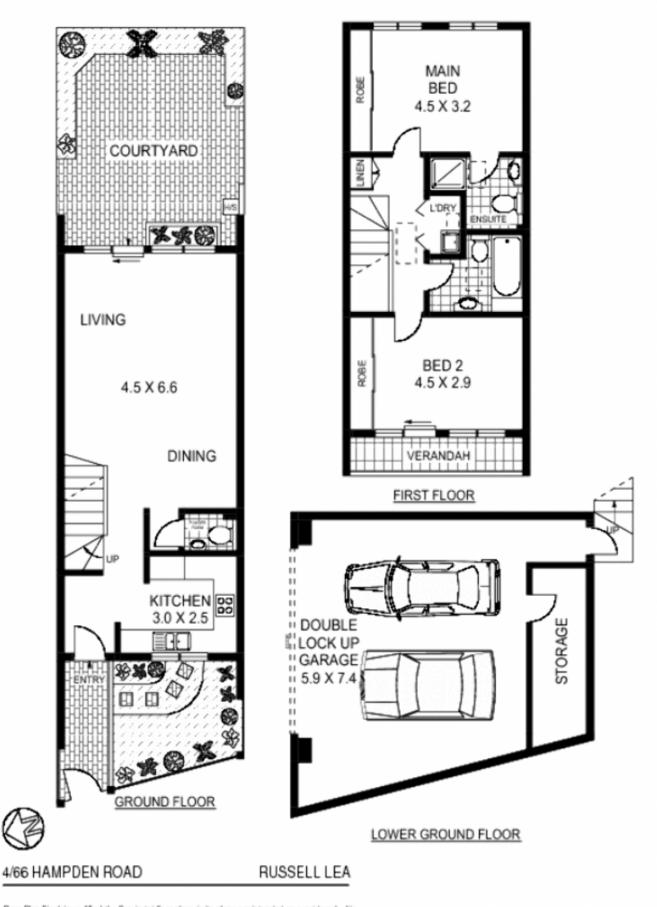

The entry level features an open plan living and dining area that flows out onto the courtyard that is drenched in the morning and lunchtime sun. (The entry level also features the kitchen, powder room and the stairs down to the over sized garage and storeroom).

## 2 🛤 2 🚰 2 🚘

Price

: \$ 580,000

View

Building Size : 20 sqm

: https://www.trueproperty.com.au/sale/ns w/inner-west/russell-lea/residential/town house/7682239

Roor Plan Disclaimer: Mind the Gap (mtg) fibor plans / site plans are intended as a guide only. No representations or warranties of any nature whatsoever are given or intended and any person using this information should always rely on their own enquiries. mtg property marketing services - 1300 133 145 photography, floer plans, virtual tours, video tours, copywriting, project marketing - www.mindthegap.com.au