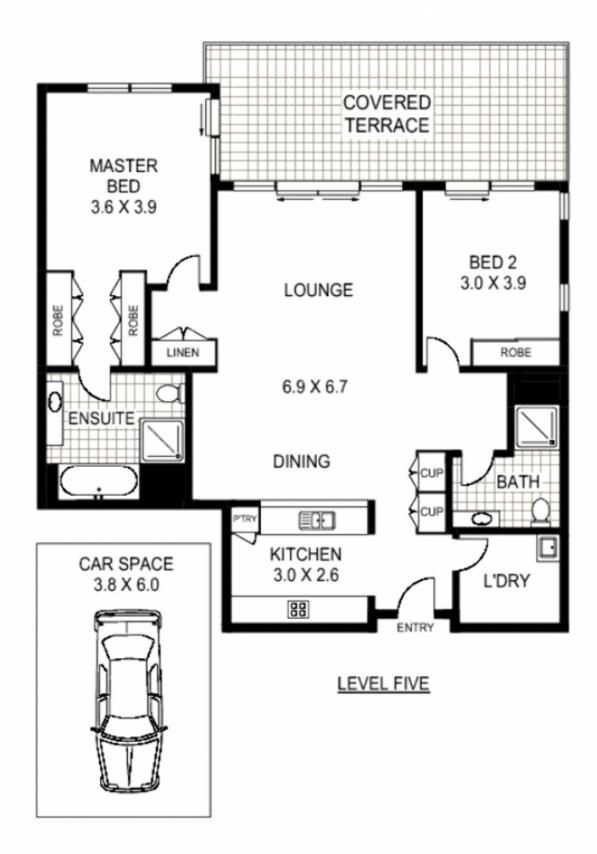

## **Unit 52/1 JUNIPER Drive BREAKFAST POINT NSW**

STUNNING TOP FLOOR APARTMENT IN BREAKFAST POINT'S "CHATEAUX".

Entertainers open plan kitchen, living and dining lead to huge private terrace complete with water and district views.

- -State of the art kitchen with Miele appliances and Caesar-stone bench tops
- -Generous bedrooms, master with walk through wardrobes and en-suite
- -Ducted air conditioning throughout
- -Security video intercom, lift access, over sized security parking space
- -Moments to waterfront and local parklands.
- -Resort facilities include: Country Club with tennis courts, pool, gymnasium, golf chipping green, cricket ground, restaurant and bar.
- -Supermarket, shops and a cafe only a short stroll away.

## 2 📮 2 🖺 1 😭

Building Size: 1 sqm

View : https://www.trueproperty.com.au/sale/ns

w/inner-west/breakfast-point/residential/

apartment/7682241

52/1 JUNIPER DRIVE

**BREAKFAST POINT** 

Floor Plan Disclaimer: Blind the Gap (mtg) floor plans / site plans are intended as a guide only. No representations or warranties of any nature whatsoever are given or intended and any person using this information should always rely on their own enquiries, mtg property marketing services - 1300-133-145 - photography, floor plans, virtual tours, video tours, copywriting, project marketing - www.mindthegap.com.au