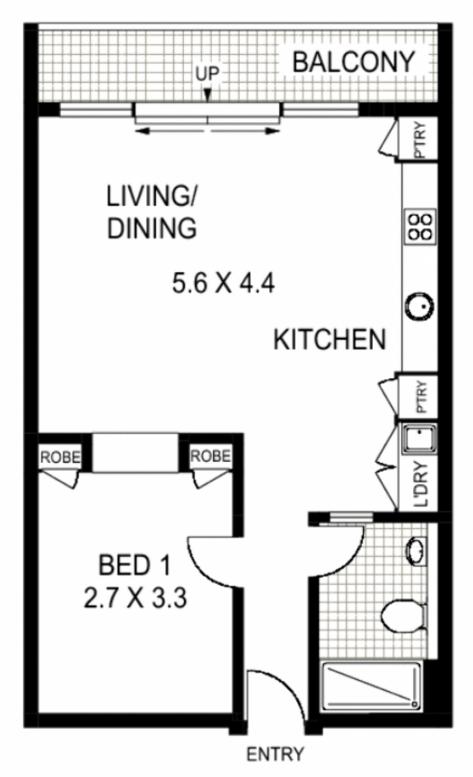

Price : \$ 350,000 Building Size : 5 sqm

View : https://www.trueproperty.com.au/sale/ns w/eastern-suburbs/redfern/residential/ap

artment/7682243

LEVEL THREE

81/249 CHALMERS STREET

REDFERN

Floor Plan Disclaimer: Illind the Gap (mtg) floor plans / site plans are intended as a guide only. No representations or warranties of any nature whatsoever are given or intended and any person using this information should always rely on their own enquiries, mtg property marketing services - 1300 133 145 photography, floor plans, virtual tours, video tours, copywriting, project marketing - www.mindthegap.com.au