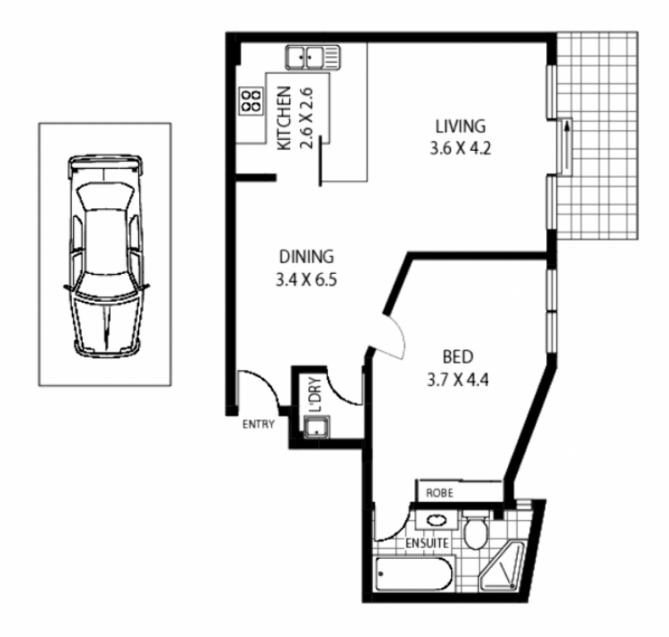

## 1 🚐 1 🖺 1 😭

**Building Size**: 7 sqm **Land Size**: 81 sqm

**View**: https://www.trueproperty.com.au/sale/ns

w/sydney-city/chippendale/residential/ap

artment/7682248

FIRST FLOOR

5/38 DANGAR PLACE

CHIPPENDALE

Floor Plan Disclaimer: Mind the Gap (mtg) ficor plans / site plans are intended as a guide only. No representations or warranties of any nature whatsoever are given or intended and any person using this information should always rely on their own enquiries mtg property marketing services - 1900 193 145 photography, floor plans, virtual tours, video tours, copywriting, project marketing - www.mindthegap.com.au