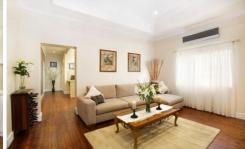

#### Features include:

- \* 3 double bedrooms, 2 with built in robes
- \* Polished Baltic pine floors throughout
- \* Delightfully private covered entertaining area
- \* Child friendly grassed front and rear yards
- \* Low maintenance landscaped gardens
- \* Stunning high ornate ceilings, coffered ceiling in living room
- \* Modern gas kitchen with stainless steel Kleenmaid