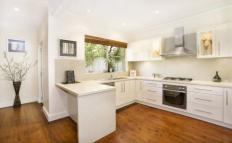

#### Features include:

- \* 3 double bedrooms, 2 with built in robes
- \* Polished Baltic pine floors throughout
- \* Delightfully private covered entertaining area
- \* Child friendly grassed front and rear yards
- \* Low maintenance landscaped gardens
- \* Stunning high ornate ceilings, coffered ceiling in living room
- \* Modern gas kitchen with stainless steel Kleenmaid