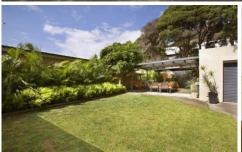

#### Features include:

- \* 3 double bedrooms, 2 with built in robes
- \* Polished Baltic pine floors throughout
- \* Delightfully private covered entertaining area
- \* Child friendly grassed front and rear yards
- \* Low maintenance landscaped gardens
- \* Stunning high ornate ceilings, coffered ceiling in living room
- \* Modern gas kitchen with stainless steel Kleenmaid