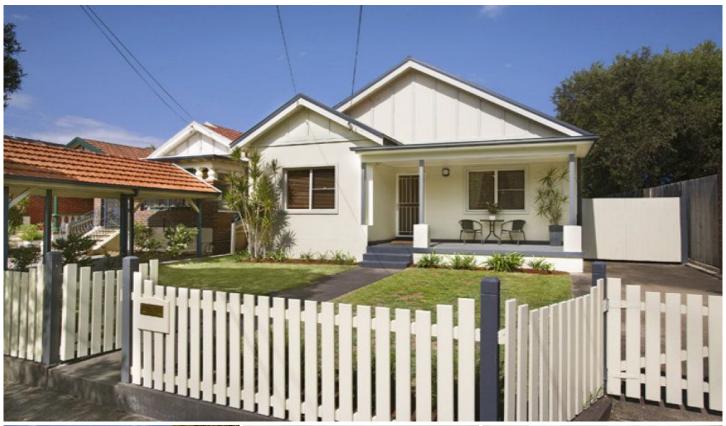

### 153 HAMPDEN Road WAREEMBA NSW

#### \*\*SOLD\*\*

A residence of undeniable character and charm, this family bungalow blends immaculate period features with a stylish and modern renovation moments from Wareemba's famous cafe precinct. Lovingly maintained by one family for 45 years this is certainly an opportunity you don't want to miss.

#### Features include:

- \* 3 double bedrooms, 2 with built in robes
- \* Polished Baltic pine floors throughout
- \* Delightfully private covered entertaining area
- \* Child friendly grassed front and rear yards
- \* Low maintenance landscaped gardens
- \* Stunning high ornate ceilings, coffered ceiling in living room
- \* Modern gas kitchen with stainless steel Kleenmaid