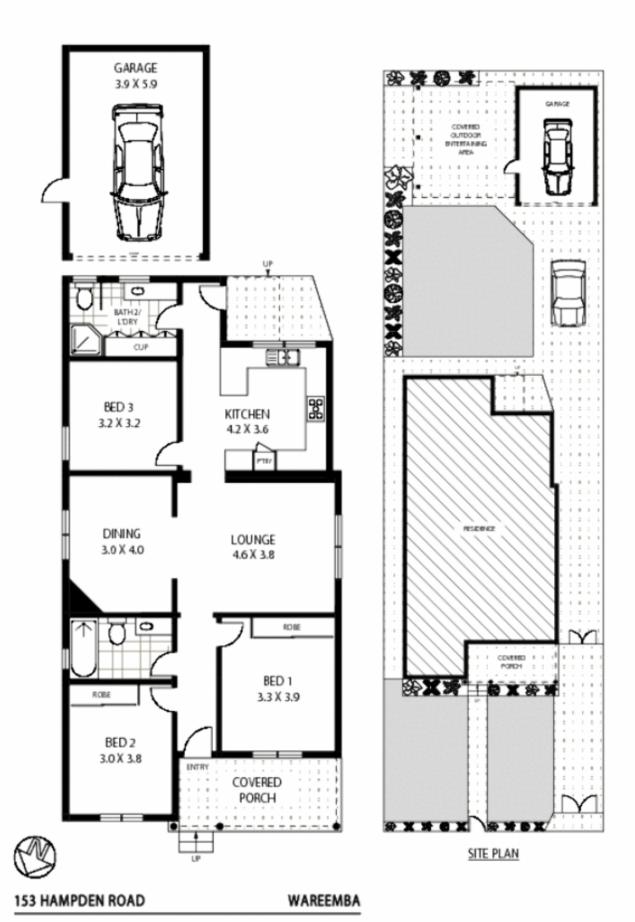

#### Features include:

- \* 3 double bedrooms, 2 with built in robes
- \* Polished Baltic pine floors throughout
- \* Delightfully private covered entertaining area
- \* Child friendly grassed front and rear yards
- \* Low maintenance landscaped gardens
- \* Stunning high ornate ceilings, coffered ceiling in living room
- \* Modern gas kitchen with stainless steel Kleenmaid

## 3 📭 2 📮 2 🖨

Land Size: 461 sqm

View : https://www.trueproperty.com.au/sale/nsw/in

ner-west/wareemba/residential/house/7682

250

Floor Plan Disclaimer: Mind the Gap (mtq) floor plans / site plans are intended as a guide only. No representations or warranties of any nature whatsoever are given or intended and any person using this information should always rely on their own enquiries, mtg property marketing services - 1300 133 145 - photography, floor plans, virtual tours, video tours, copywriting, project marketing - www.mindificeaso.com.au