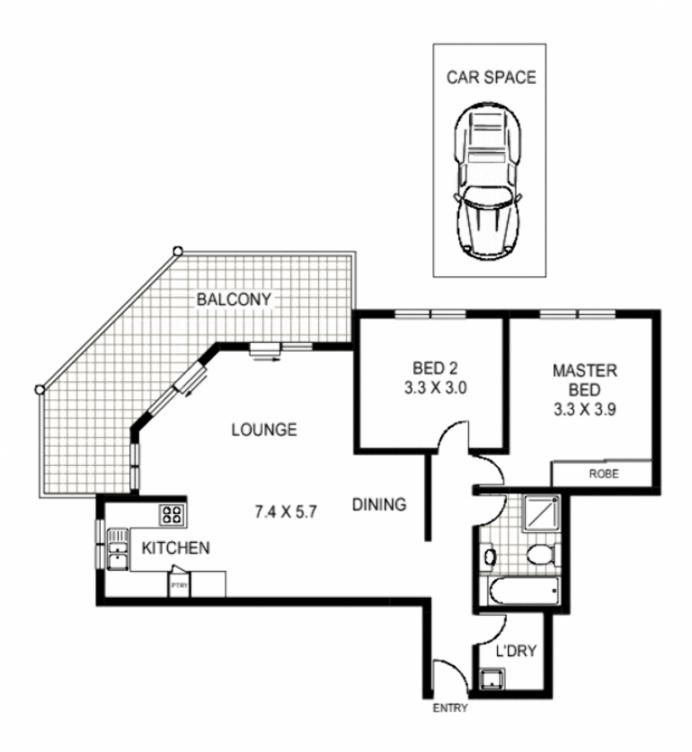

- \*Polished timber floors
- \*Bedrooms quietly located at the rear of the apartment
- \*Master bedroom with built in robes
- \*Generous wrap around balcony
- \*Bathroom with bath and shower
- \*Security car space with internal lift access
- \*Rooftop terrace with stunning city views
- \*Security intercom
- \*Internal laundry
- \*Solid brick construction

## 2 📭 1 🖺 1 😭

**Building Size**: 10 sqm **Land Size**: 105 sqm

View: https://www.trueproperty.com.au/sale/ns

w/eastern-suburbs/redfern/residential/ap

artment/7682253

NOTE:- SECURE UNDER GROUND CAR SPACE

10/187 CLEVELAND STREET

REDFERN

Floor Plan Disclaimer: Mind the Gap (mtg) floor plans / site plans are intended as a guide only. No representations or warranties of any nature whatscever are given or intended and any person using this information should always rely on their own enquiries, mtg property marketing services - 1300 133 145 photography, floor plans, virtual tours, video tours, copywriting, project marketing - www.mindthegap.com.au