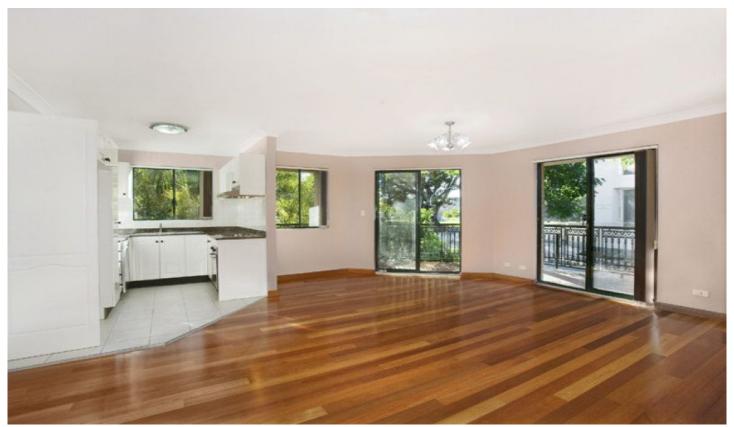

## \*\*SOLD\*\*

This large open plan light filled apartment is situated on the north east corner of the 'Strawberry Apartments' building. Move straight in and be the first to enjoy this newly renovated apartment and its cosmopolitan lifestyle with shops, cafes and parks at your doorstep.

- \*Polished timber floors
- \*Bedrooms quietly located at the rear of the apartment
- \*Master bedroom with built in robes
- \*Generous wrap around balcony
- \*Bathroom with bath and shower
- \*Security car space with internal lift access
- \*Rooftop terrace with stunning city views
- \*Security intercom
- \*Internal laundry
- \*Solid brick construction