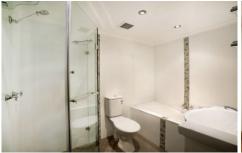

- \*Polished timber floors
- \*Bedrooms quietly located at the rear of the apartment
- \*Master bedroom with built in robes
- \*Generous wrap around balcony
- \*Bathroom with bath and shower
- \*Security car space with internal lift access
- \*Rooftop terrace with stunning city views
- \*Security intercom
- \*Internal laundry
- \*Solid brick construction