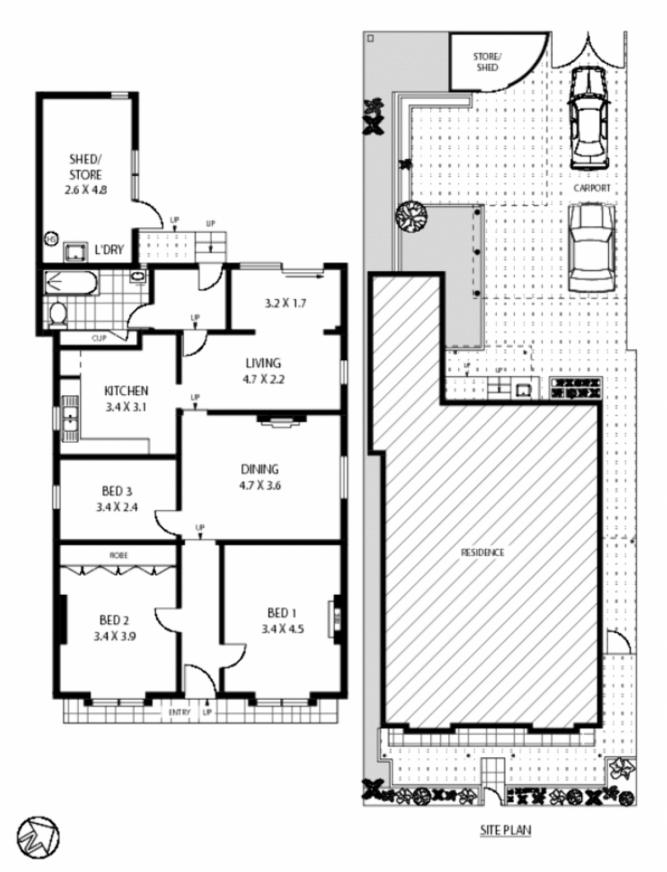

- \* Three double bedrooms
- \* Double block totalling approx 310sqm (10.36 x 30.48)
- \* Gated rear lane access for multiple cars
- \* Flowing interiors allowing for great living areas
- \* First time offered in over 40 years
- \* Move in or create a stunning family home
- \* Federation period features throughout
- \* High ceilings, ceiling roses and ornate fireplaces
- \* Gas cooking, air conditioning
- \* Moments to city transport

## 13 KINGSTON ROAD

CAMPERDOWN

\*Disclaimer: mtg – mind the gap floor plans is site plans are intended as a guide only. Individuals should always, rely on their own enquities for exact measurements and no warranties are intended or given. Please Note: Any internal area measurement total that may be included does not include any void spaces or recest. Any external area measurement total that may be included does not include the total site plan area [Le total grounds and garden areas]. mtg – mind the gap – 1300 133 145 – www. mindthegap.com.au