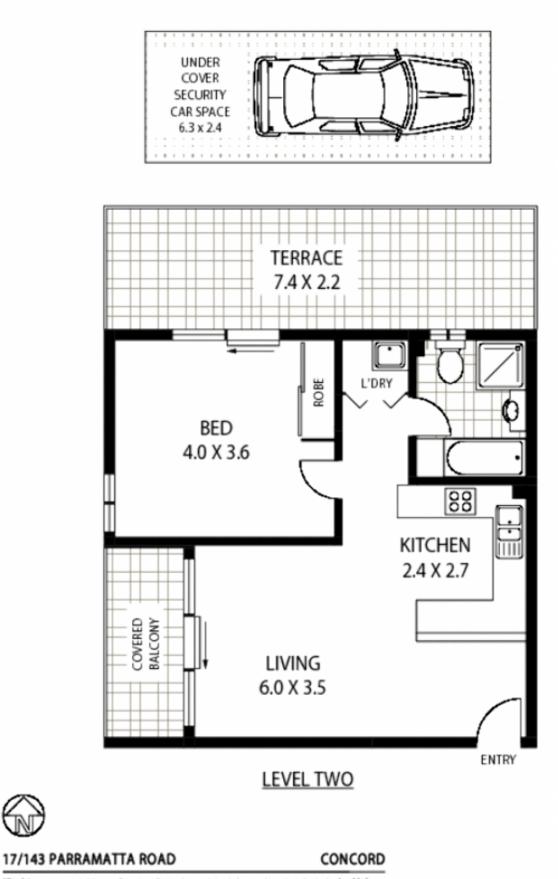

-Open plan living and dining flowing to balcony

- -Modern kitchen with stone bench tops and stainless steel appliances
- -Large bedroom with built in robes
- -Bathroom with separate shower and bath
- -Internal laundry, two balconies
- -Reverse cycle air conditioning
- -Gas bayonet
- -Security intercom, lift access

-Common garden and children's playground

Building Size : 1 sqm

Land Size

1월 1 🚰 1 🚘

- : 82 sqm
- :

: https://www.trueproperty.com.au/sale/ns w/inner-west/concord/residential/apartm ent/7682255

https://www.trueproperty.com.au Inner West Sydney <u>Real Estate Experts</u>