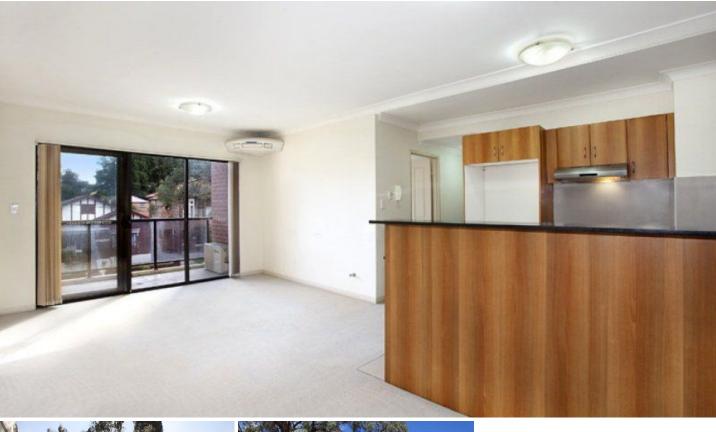

## \*\*SOLD\*\*

Located on the second floor and at the rear of the building, this large one bedroom apartment offers an enormous sun-drenched north facing terrace with city skyline views. If you are looking for convenience and space then this is the apartment for you.

-Open plan living and dining flowing to balcony

- -Modern kitchen with stone bench tops and stainless steel appliances
- -Large bedroom with built in robes
- -Bathroom with separate shower and bath
- -Internal laundry, two balconies
- -Reverse cycle air conditioning
- -Gas bayonet
- -Security intercom, lift access