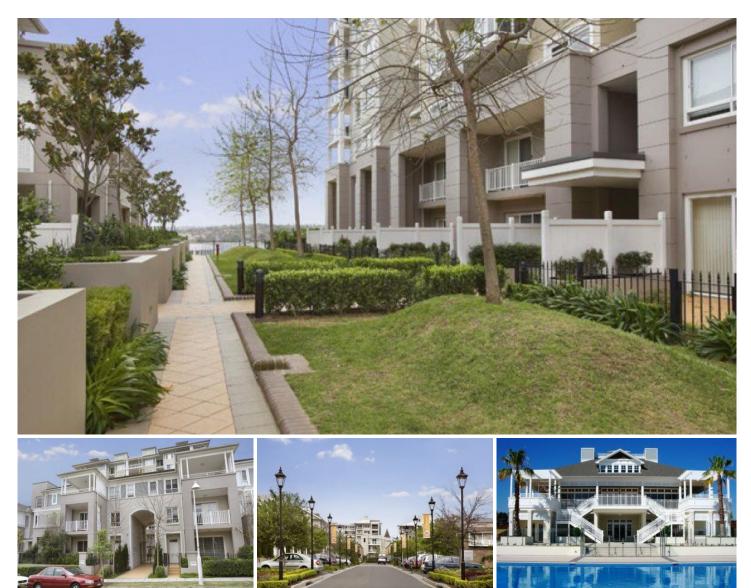

Unit 42/5 WOODLANDS Avenue BREAKFAST POINT NSW

## SOLD- MORE NEEDED!

This elevated apartment in "Spyglass Hill" boasts water glimpses and district views, a well proportioned two bedroom that is perfect for your home or investment. Enjoy the Breakfast Point lifestyle with a short stroll to the country club, pools and tennis courts as well as cafes, shops and restaurants.

-Huge open plan living and dining area, flowing to the covered terrace

-Modern gas kitchen with stone bench tops and stainless steel appliances

-Master suite with walk through wardrobes and en-suite bathroom

-Second bedroom with built in wardrobes

-Ducted air conditioning, internal laundry

https://www.trueproperty.com.au Inner West Sydney Real Estate Experts