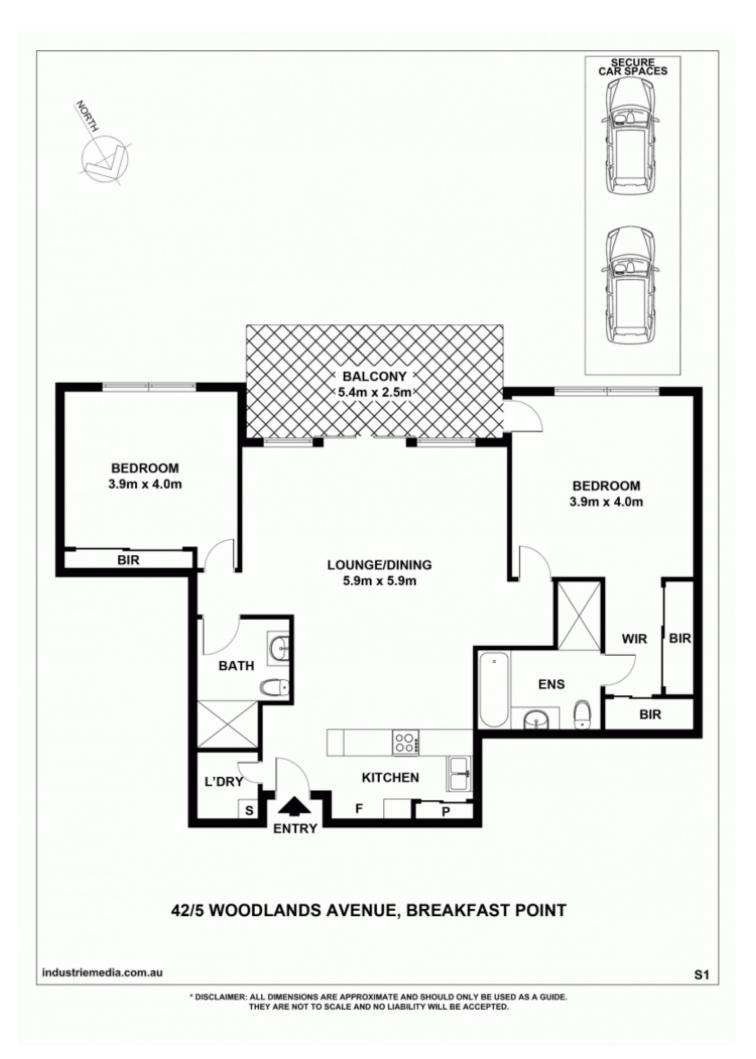

Unit 42/5 WOODLANDS Avenue BREAKFAST POINT NSW

-Huge open plan living and dining area, flowing to the covered terrace

-Modern gas kitchen with stone bench tops and stainless steel appliances

-Master suite with walk through wardrobes and en-suite bathroom

-Second bedroom with built in wardrobes

-Ducted air conditioning, internal laundry

https://www.trueproperty.com.au Inner West Sydney Real Estate Experts