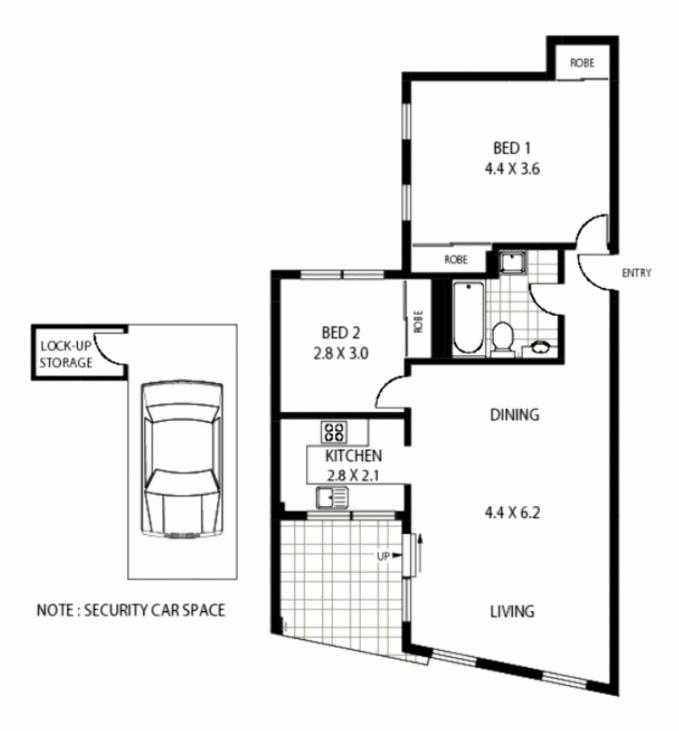

**View**: https://www.trueproperty.com.au/sale/nsw/sydney -city/chippendale/residential/apartment/7682257

SECOND FLOOR

## 23/146 CLEVELAND STREET

CHIPPENDALE

\*Disclaimer: mtg = mind the gap floor plans & site plans are intended as a guide only. Individuals should always rely on their own enquiries for exact measurements and no warranties are intended or given. Please Note: Any internal area measurement total that may be included does not include any void spaces or recess. Any external area measurement total that may be included does not include the total site plan area [Le total grounds and garden areas). mbg = mind the gap = 1 300 133 145 = www. mindthegap.com.au