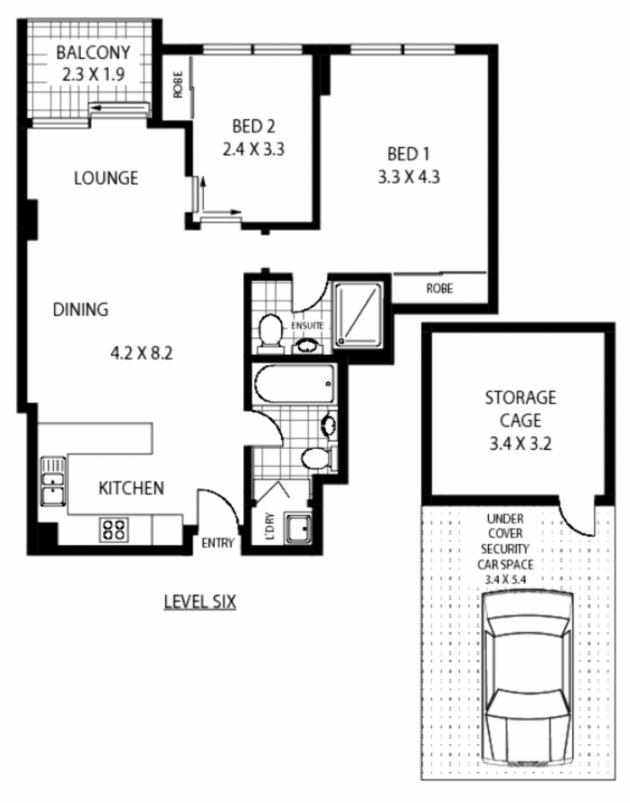

## 68/209 HARRIS STREET

PYRMONT

\*Disclaimer: mtg = mind the gap floor plans & site plans are intended as a guide only. Individuals should always rely on their own enquiries for exact measurements and no warranties are intended or given. Please Rote: Any internal area measurement total that may be included does not include any void spaces or recess. Any external area measurement total that may be included does not include the total site plan area [Le total grounds and garden areas). mbg = mind the gap = 1300 133 145 = www. mindthegap.com.au