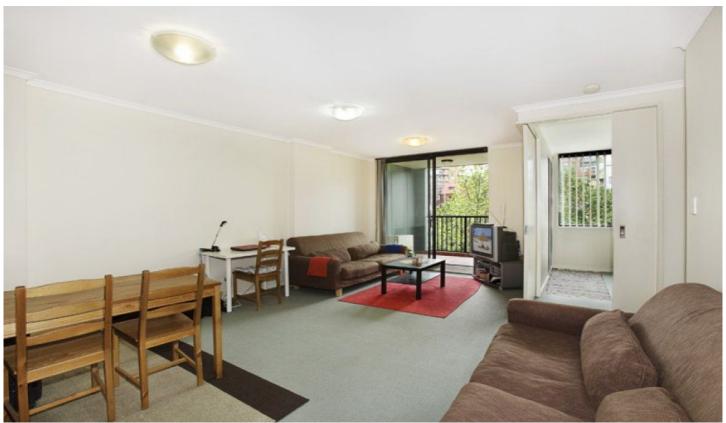

## 68/209 HARRIS Street PYRMONT NSW

SOLD prior to auction

In the Bauhaus apartments on the corner of Pyrmont Bridge Road and Harris Street, this well appointed two bedroom apartment is perfect for your home or investment. Located three levels above ground with the sunny balcony overlooking Harris Street cafes and pubs the apartment boasts an open plan design in a sought after locale. Enjoy lunch down by the water at the Sydney Fish Markets or Darling Harbour, just moments away.

- \* Open plan living and dining area
- \* Gourmet gas kitchen with stone bench top and stainless steel appliances
- \* North east facing balcony over Harris Street
- \* Built in wardrobes in both bedrooms
- \* Master bedroom with en-suite bathroom
- \* Large main bathroom with floor to ceiling tiles