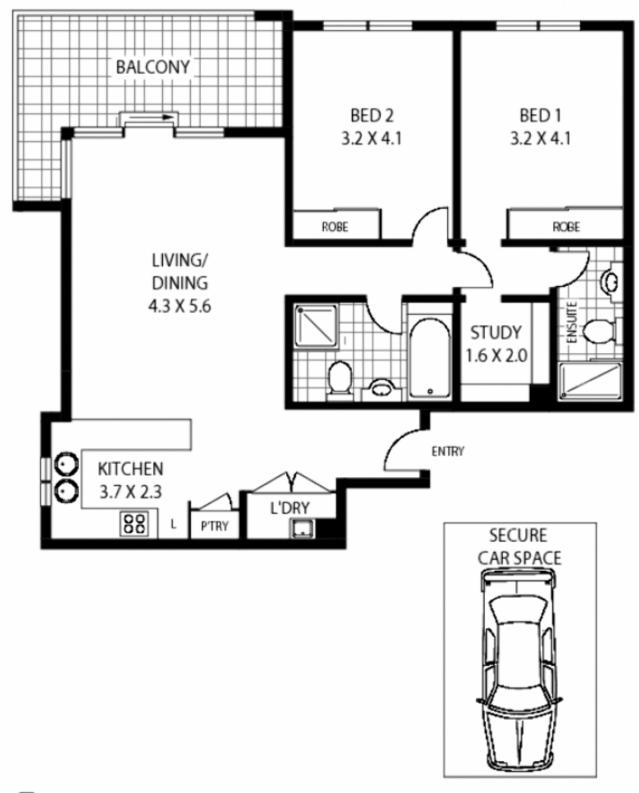

## 102/49 HENDERSON Road ALEXANDRIA NSW

\*\* SOLD from our database of buyers in 24hours\*\*
Enjoy the lifestyle that this sun drenched two bedroom plus study apartment has to offer with Erskineville Village and Newtown's King Street just moments away. Set on the quiet north west side of the building, the apartment is well appointed with a long list of valued features.

- \* Two double bedrooms, both with built in wardrobes, master with en-suite bathroom
- \* Large bathroom with separate bath and shower and halogen down lighting
- \* Separate study room, internal laundry
- \* Air conditioned open plan living and dining area flowing to sun soaked balcony
- \* Gourmet gas kitchen with granite bench tops
- \* Secured undercover parking space next to the lift
- \* Video intercom, lift access

2 🗀 2 🔓 1 🖨

Building Size: 11 sqm

View : https://www.trueproperty.com.au/sale/ns

w/eastern-suburbs/alexandria/residential

/house/7682260

## 102/49 HENDERSON ROAD

**ALEXANDRIA** 

\*Disclaimer: mtg = mind the gap floor plans & site plans are intended as a guide only. Individuals should always rely on their own enquiries for exact measurements and no warranties are intended or given. Please Rote: Any internal area measurement total that may be included does not include any void spaces or recess. Any external area measurement total that may be included does not include the total site plan area [Le total grounds and garden areas). mtg = mind the gap = 1 300 133 145 = www.mindthegap.com.au