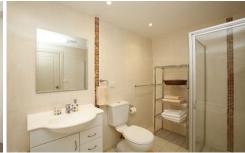

- \* Two double bedrooms, both with built in wardrobes, master with en-suite bathroom
- \* Large bathroom with separate bath and shower and halogen down lighting
- \* Separate study room, internal laundry
- \* Air conditioned open plan living and dining area flowing to sun soaked balcony
- \* Gourmet gas kitchen with granite bench tops
- \* Secured undercover parking space next to the lift
- \* Video intercom, lift access