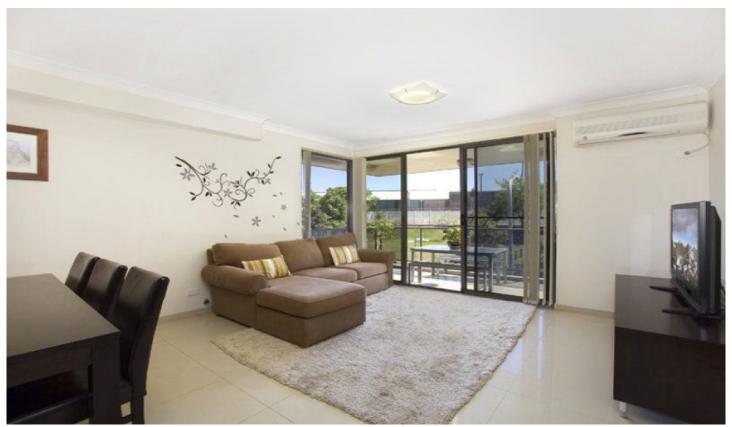

## 102/49 HENDERSON Road ALEXANDRIA NSW

\*\* SOLD from our database of buyers in 24hours\*\*
Enjoy the lifestyle that this sun drenched two bedroom plus study apartment has to offer with Erskineville Village and Newtown's King Street just moments away. Set on the quiet north west side of the building, the apartment is well appointed with a long list of valued features.

- \* Two double bedrooms, both with built in wardrobes, master with en-suite bathroom
- \* Large bathroom with separate bath and shower and halogen down lighting
- \* Separate study room, internal laundry
- \* Air conditioned open plan living and dining area flowing to sun soaked balcony
- \* Gourmet gas kitchen with granite bench tops
- \* Secured undercover parking space next to the lift
- \* Video intercom, lift access