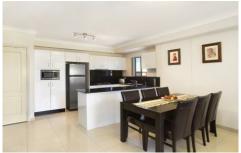

- \* Two double bedrooms, both with built in wardrobes, master with en-suite bathroom
- \* Large bathroom with separate bath and shower and halogen down lighting
- \* Separate study room, internal laundry
- \* Air conditioned open plan living and dining area flowing to sun soaked balcony
- \* Gourmet gas kitchen with granite bench tops
- \* Secured undercover parking space next to the lift
- \* Video intercom, lift access