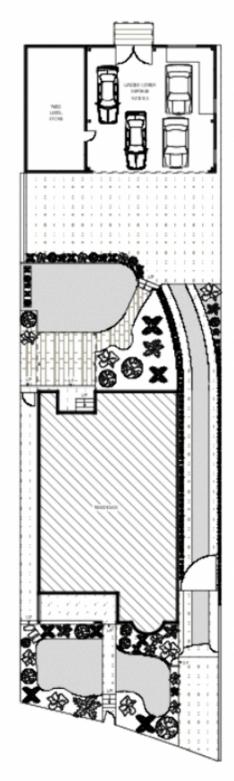

### SOLD!

Situated on an enormous 657 square metres this property holds appeal for both developers and family home owners. With the opportunity to build a second rear dwelling or extend the current residence into a substantial family home (STCA). Move straight in and enjoy space for the whole family.

3 📭 2 🔓 5 🖨

**View**: https://www.trueproperty.com.au/sale/nsw/innerwest/lilyfield/residential/house/7682263

SITE PLAN