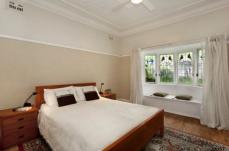

- Double brick bungalow featuring three double bedrooms, master with built in robes and bay window
- Stunning modern renovated bathrooms, main with separate bath and shower
- Multiple, generous living areas
- Period features including high ornate ceilings, picture rails and fire place
- Polished timber floors
- Ducted air conditioning