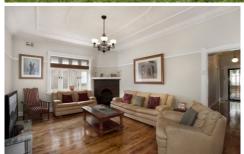

- Double brick bungalow featuring three double bedrooms, master with built in robes and bay window
- Stunning modern renovated bathrooms, main with separate bath and shower
- Multiple, generous living areas
- Period features including high ornate ceilings, picture rails and fire place
- Polished timber floors
- Ducted air conditioning