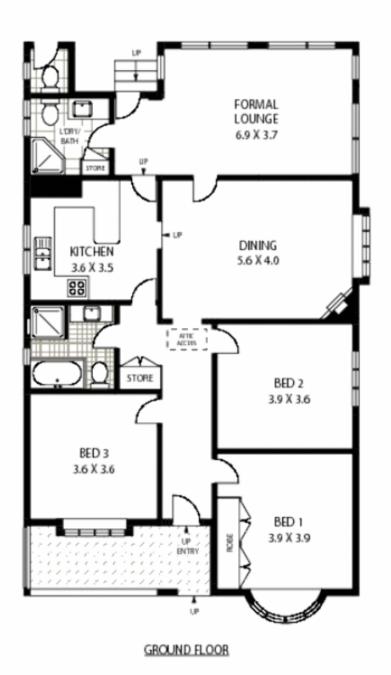

### SOLD!

Situated on an enormous 657 square metres this property holds appeal for both developers and family home owners. With the opportunity to build a second rear dwelling or extend the current residence into a substantial family home (STCA). Move straight in and enjoy space for the whole family.

- Double brick bungalow featuring three double bedrooms, master with built in robes and bay window
- Stunning modern renovated bathrooms, main with separate bath and shower
- Multiple, generous living areas
- Period features including high ornate ceilings, picture rails and fire place
- Polished timber floors
- Ducted air conditioning

3 📭 2 🔓 5 🖨

**View**: https://www.trueproperty.com.au/sale/nsw/innerwest/lilyfield/residential/house/7682263

SITE PLAN