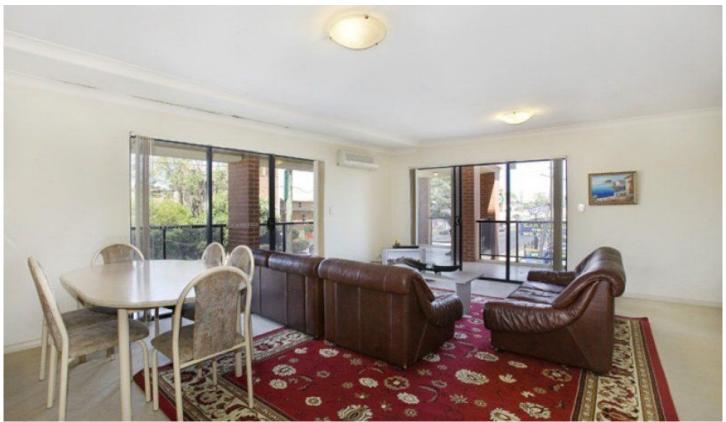

## | SOLD IN 1 DAY BY LEIGHTON WALTERS |

Nestled on the doorstep of Strathfield and Concord lies this over-sized, split level apartment boasting two double bedrooms both with built in wardrobes, two large bathrooms with separate bath/shower and two secure car spaces. With an extensive wrap around sun drenched balcony/entertainment area off all bedrooms and living areas this property represents value at a huge 158sqm. Other features include:

- Modern kitchen with gas appliances and integrated dishwasher
- Air conditioning throughout
- Positioned in an ideal location with easy access to city or western suburbs
- Current investment return of \$450 per week