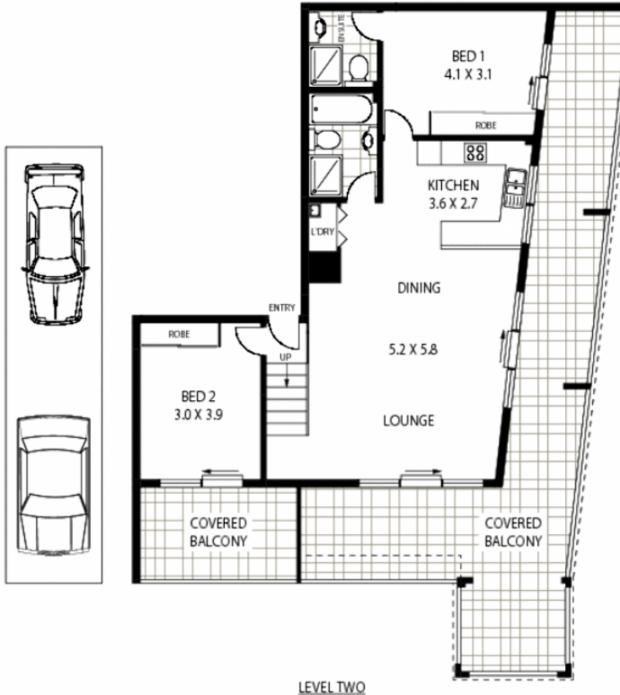

## 25/143 PARRAMATTA ROAD

CONCORD

\*Disclaimer: mtg - mind the gap floor plans & site plans are intended as a guide only. Individuals should always roly on their own enquiries for exact measurements and no warranties are intended or given. Please Note: Any internal area measurement total that may be included does not include any void spaces or recess'. Any external area measurement total that may be included does not include the total site plan area (Le total grounds and garden areas). mtg.— mind the gap.— I 300 133 145 – www. mindthegap.com.au