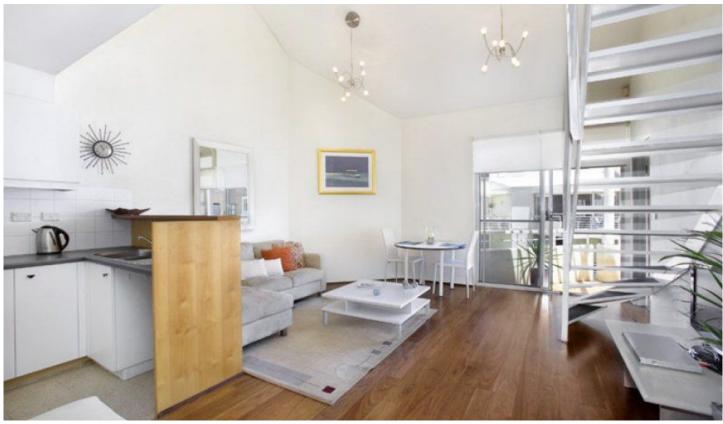

## SOLD, MORE NEEDED ASAP!

Positioned at the peaceful rear of the building this fantastic top floor apartment is perfect for a first home or investment.

- -Two double bedrooms with built in robes
- -Master bedroom with en-suite bathroom and private north facing courtyard
- -Open plan living and dining area flowing to balcony
- -Internal laundry, air conditioning
- -Timber floors in living area
- -Secure undercover parking
- -Security intercom and lift access
- -Building features resort facilities with swimming pool, sauna and gymnasium
- -Moments from Sydney Uni, Broadway shopping centre and cosmopolitan King Street as well as train and bus transport