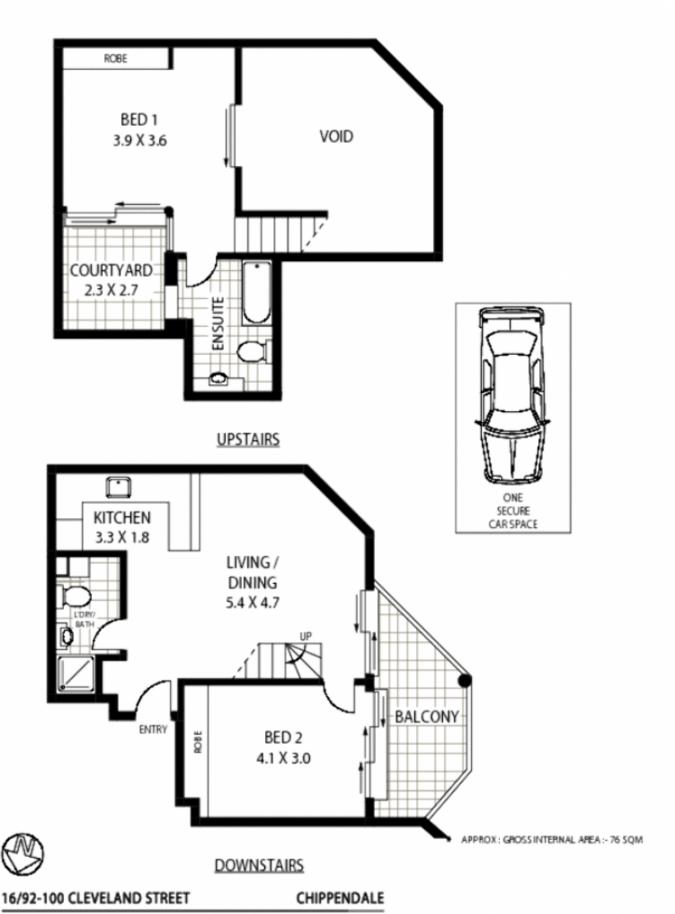

## SOLD, MORE NEEDED ASAP!

Positioned at the peaceful rear of the building this fantastic top floor apartment is perfect for a first home or investment.

- -Two double bedrooms with built in robes
- -Master bedroom with en-suite bathroom and private north facing courtyard
- -Open plan living and dining area flowing to balcony
- -Internal laundry, air conditioning
- -Timber floors in living area
- -Secure undercover parking
- -Security intercom and lift access
- -Building features resort facilities with swimming pool, sauna and gymnasium
- -Moments from Sydney Uni, Broadway shopping centre and cosmopolitan King Street as well as train and bus transport