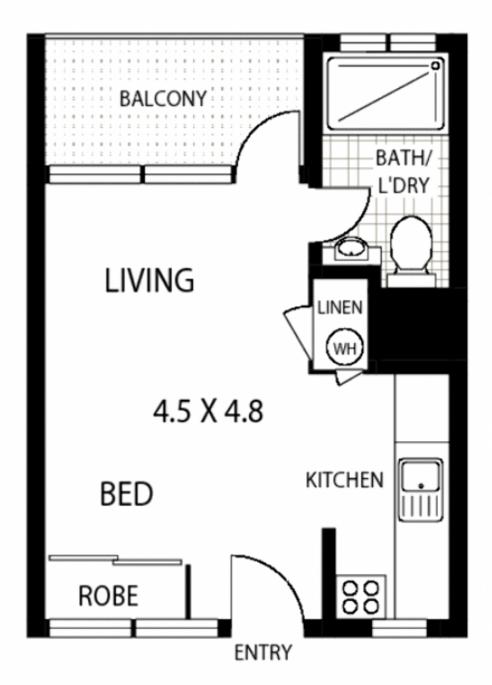

## LEVEL THREE

### 307/34 WENTWORTH STREET

**GLEBE** 

\*Disclaimer: mtg = mind the gap floor plans & site plans are intended as a guide only. Individuals should always rely on their own enquiries for exact measurements and no warranties are intended or given. Please Note: Any internal area measurement total that may be included does not include any void spaces or recess. Any external area measurement total that may be included does not include the total site plan area [Le total grounds and garden areas). mtg = mind the gap = 1 300 133 145 = www.mindthegap.com.au