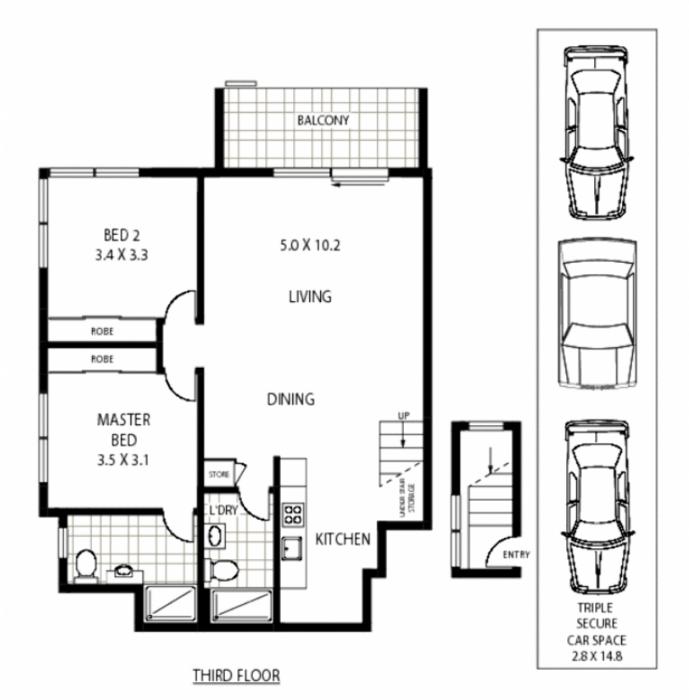

- Two double bedrooms with built in wardrobes, master with en-suite
- Modern gas kitchen with SMEG stainless steel appliances
- Open plan living and dining leading to large private covered balcony
- Secure parking for up to 3 cars, with potential for storage cage installation
- Security intercom, lift access and internal laundry
- Large common terrace, quiet leafy outlook with district

2 🗀 2 🔓 3 🖨

**View**: https://www.trueproperty.com.au/sale/nsw/easter n-suburbs/redfern/residential/apartment/7682271

## 48/32 ROSEHILL STREET

REDFERN

\*Disclaimer: mtg = mind the gap floor plans & site plans are intended as a guide only. Individuals should always rely on their own enquiries for exact measurements and no warranties are intended or given. Please Note: Any internal area measurement total that may be included does not include any void spaces or recess. Any external area measurement total that may be included does not include the total stellar area [Le total grounds and garden areas). mbg = mind the gap = 1 300 133 145 = www. mindthegap.com.au