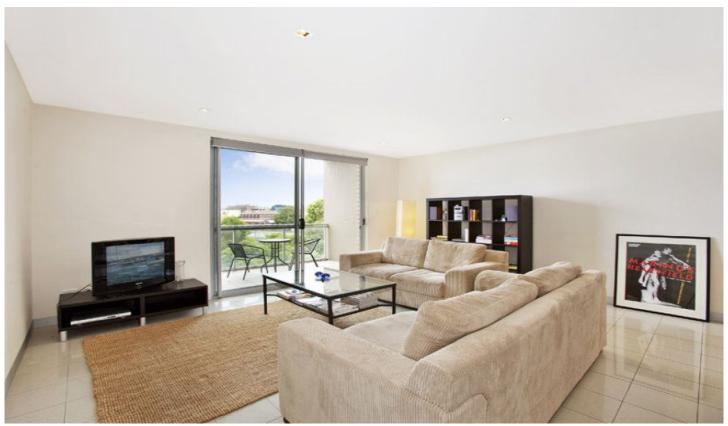

## 48/32-42 ROSEHILL Street REDFERN NSW

SOLD FOR A BUILDING AND AREA RECORD!

MORE NEEDED TO FILL THE DEMAND.

Enjoying a peaceful outlook over Australian Technology Park this two bedroom, top floor apartment boasts all the modern features in a fantastic lifestyle location.

- Two double bedrooms with built in wardrobes, master with en-suite
- Modern gas kitchen with SMEG stainless steel appliances
- Open plan living and dining leading to large private covered balcony
- Secure parking for up to 3 cars, with potential for storage cage installation
- Security intercom, lift access and internal laundry
- Large common terrace, quiet leafy outlook with district