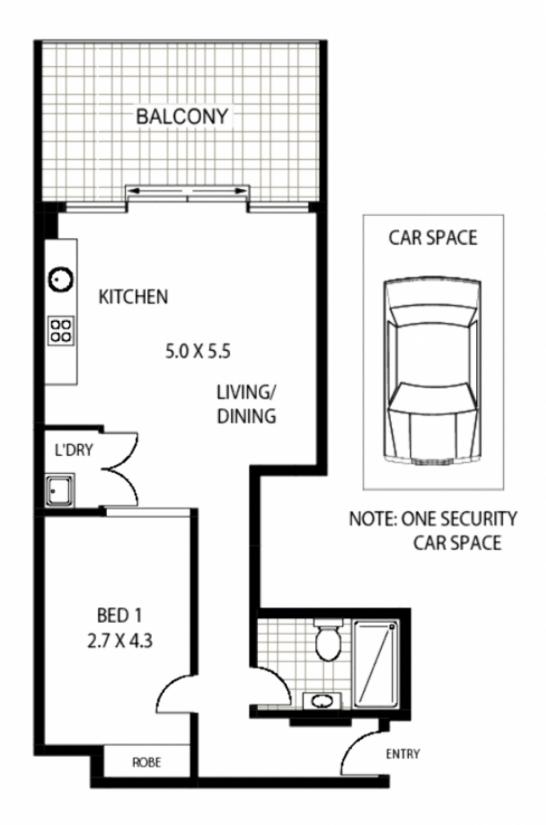

## 18/23 ROSS STREET

## **FOREST LODGE**

\*Disclaimer: mtg = mind the gap floor plans & site plans are intended as a guide only. Individuals should always rely on their own enquiries for exact measurements and no warranties are intended or given. Please Rote: Any internal area measurement total that may be included does not include any void spaces or recess. Any external area measurement total that may be included does not include the total site plan area [Le total grounds and garden areas). mtg = mind the gap = 1 300 133 145 = www.mindthegap.com.au