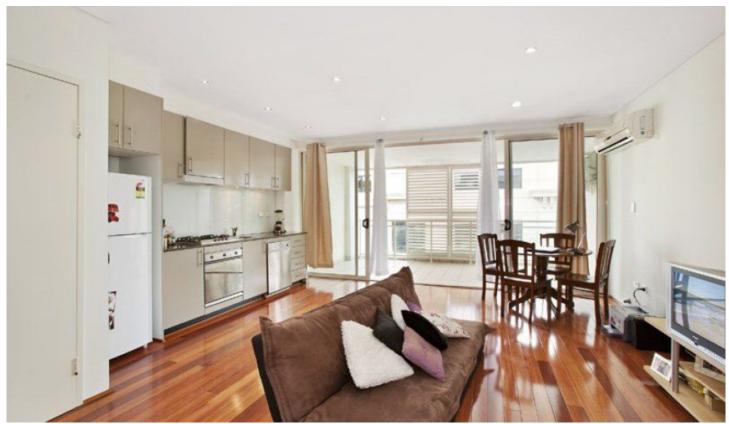

# SOLD!

Beautiful open plan apartment located in the Caliber building. Perfect first home or solid investment in a fantastic area.

- Double bedroom with built in wardrobes
- Modern gas kitchen with Smeg stainless steel appliances and stone bench top
- Polished timber floors, internal laundry
- Large covered balcony off living area
- Air conditioning, halogen downlighting
- Security intercom, level lift access
- Walk to Sydney University, shops and transport as well as Glebe's famous cafes and restaurants