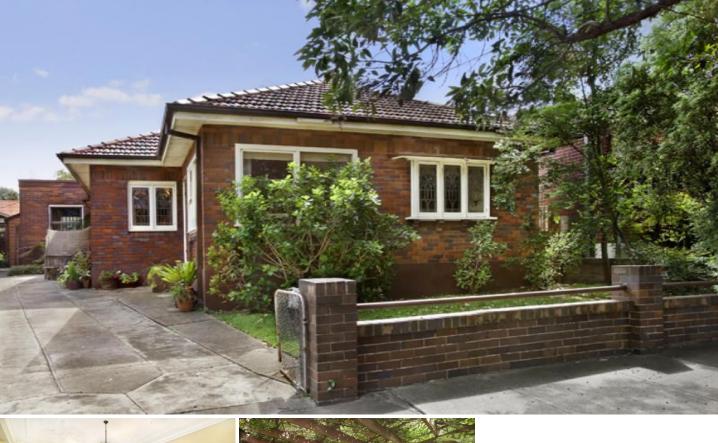

## SOLD!

Set in a quiet tree lined street in a blue ribbon location, this double brick Californian bungalow with need for a cosmetic upgrade makes for a great renovation opportunity to re-create a stunning family home.

- \* Three bedrooms the master with wardrobes
- \* Separate formal living, dining and lounge rooms

\* Character features throughout including stunning lead light windows and ornate ceilings

\* Rear family room with slate floors opening to the peaceful rear yard

\* Front and rear low maintenance gardens and pergola at the rear

\* Garden shed and cubby house for the kids in the backyard

3 🛤 2 🚔 2 🚘

View : https://www.trueproperty.com.au/sale/nsw/innerwest/five-dock/residential/house/7682273