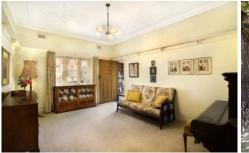

- \* Three bedrooms the master with wardrobes
- \* Separate formal living, dining and lounge rooms

\* Character features throughout including stunning lead light windows and ornate ceilings

\* Rear family room with slate floors opening to the peaceful rear yard