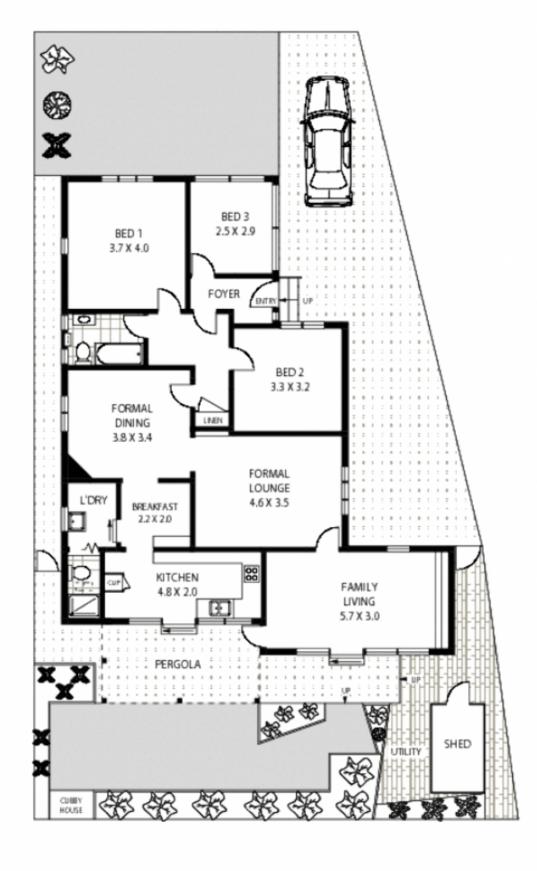

- \* Three bedrooms the master with wardrobes
- \* Separate formal living, dining and lounge rooms

\* Character features throughout including stunning lead light windows and ornate ceilings

\* Rear family room with slate floors opening to the peaceful rear yard

\* Front and rear low maintenance gardens and pergola at the rear

\* Garden shed and cubby house for the kids in the backyard

3 🛤 2 🚔 2 🚘

View : https://www.trueproperty.com.au/sale/nsw/innerwest/five-dock/residential/house/7682273

## **5 BENNETT AVENUE**

**FIVE DOCK** 

•Disclaimer: mtg – mind the gap floor plans & site plans are intended as a guide only. Individuals should always rely on their own enquities for exact measurements and no warranties are intended or given. Please Note: Any internal area measurement total that may be included does not include any void spaces or recess'. Any external area measurement total that may be included does not include the total site plan area [Le total grounds and garden areas]. mtg – mind the gap – 1300 133 145 – www. mindthegap.com.au