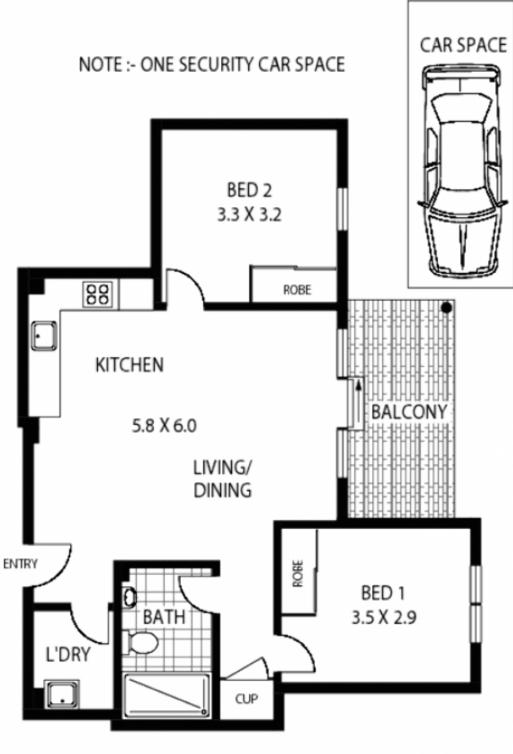

## 27/52 RENWICK STREET

REDFERN

APPROX: GROSS INTERNAL AREA: - 63 SQM

\*Disclaimer: ratg - mind the gap floor plans & site plans are intended as a guide only. Individuals should always rely on their own engulies for exact measurements and no warranties are intended or given. Please Note: Any internal area measurement total that may be included does not include anyvoid spaces or recess. Any external area measurement total that may be included does not include the total site plan area (Letotal grounds and garden areas). mig - mind the gap - 1300 133 145 - www. mindthegap.com.au