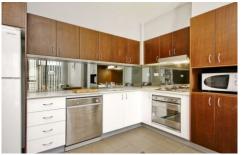

#### SOLD

This spacious two bedroom apartment enjoys all the modern features in a fantastic lifestyle location.

- Two double bedrooms with built in wardrobes
- Open plan living and dining leading to covered balcony
- Modern gas kitchen with Caesar Stone bench tops and stainless steel appliances
- Halogen down lighting, internal laundry
- Lift access, security intercom
- Secure parking
- Close to cafes, shops and parks
- Walk to bus, train, CBD and Universities
- Perfect home or investment with a solid rental return