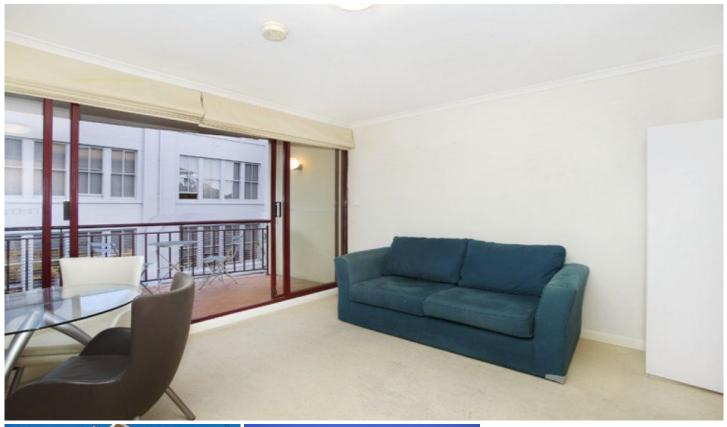

The studio features:

- Living area separated from bedroom
- Built in wardrobes
- Modern electric kitchen
- Generous sized balcony
- Internal laundry
- Modern Bathroom
- Current rental return \$330pw
- Comfortable layout