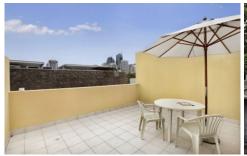

- Bedroom with built in wardrobes flowing to large sunny terrace with city skyline views
- Open plan living and dining with downstairs covered balcony
- Modern gas kitchen, with stainless steel appliances and granite bench tops
- Security intercom, lift access
- Internal laundry
- Common rooftop terrace with panoramic city views
- Historical Frog Hollow Reserve next door