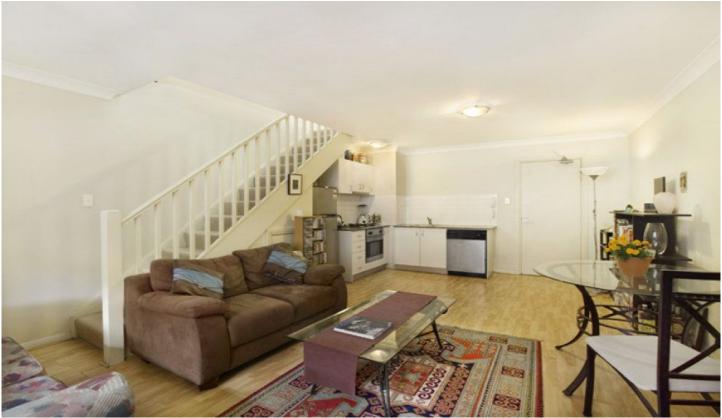

- Bedroom with built in wardrobes flowing to large sunny terrace with city skyline views
- Open plan living and dining with downstairs covered balcony
- Modern gas kitchen, with stainless steel appliances and granite bench tops
- Security intercom, lift access
- Internal laundry
- Common rooftop terrace with panoramic city views
- Historical Frog Hollow Reserve next door