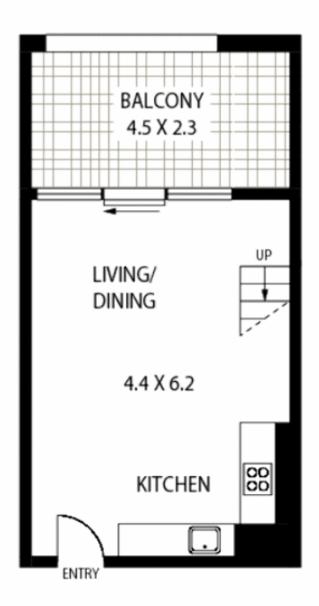

- Bedroom with built in wardrobes flowing to large sunny terrace with city skyline views
- Open plan living and dining with downstairs covered balcony
- Modern gas kitchen, with stainless steel appliances and granite bench tops
- Security intercom, lift access
- Internal laundry
- Common rooftop terrace with panoramic city views
- Historical Frog Hollow Reserve next door

## 1 🚐 1 📇

**View**: https://www.trueproperty.com.au/sale/nsw/easter n-suburbs/surry-hills/residential/apartment/76822

**LEVEL ONE** 

**LEVEL TWO** 

24/102 ALBION STREET

**SURRY HILLS** 

\*Disclaimer: mtg = mind the gap floor plans & site plans are intended as a guide only. Individuals should always rely on their own enquiries for exact measurements and no warranties are intended or given. Please Rote: Any internal area measurement total that may be included does not include any void spaces or recess. Any external area measurement total that may be included does not include the total site plan area [Le total grounds and garden areas). mtg = mind the gap = 1 300 133 145 = www.mindthegap.com.au