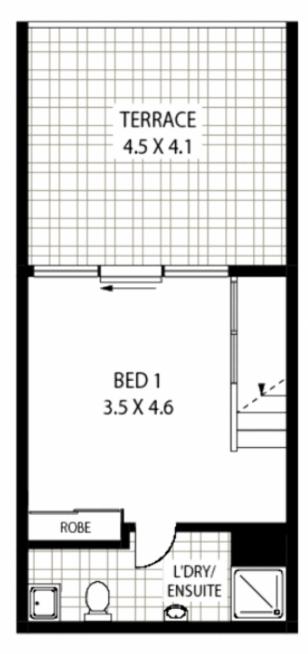

- Bedroom with built in wardrobes flowing to large sunny terrace with city skyline views
- Open plan living and dining with downstairs covered balcony
- Modern gas kitchen, with stainless steel appliances and granite bench tops
- Security intercom, lift access
- Internal laundry
- Common rooftop terrace with panoramic city views
- Historical Frog Hollow Reserve next door

## 1 🚐 1 📇

**View**: https://www.trueproperty.com.au/sale/nsw/easter n-suburbs/surry-hills/residential/apartment/76822

**LEVEL ONE** 

**LEVEL TWO** 

24/102 ALBION STREET

**SURRY HILLS** 

\*Disclaimer: mtg = mind the gap floor plans & site plans are intended as a guide only. Individuals should always rely on their own enquiries for exact measurements and no warranties are intended or given. Please Rote: Any internal area measurement total that may be included does not include any void spaces or recess. Any external area measurement total that may be included does not include the total site plan area [Le total grounds and garden areas). mtg = mind the gap = 1 300 133 145 = www.mindthegap.com.au