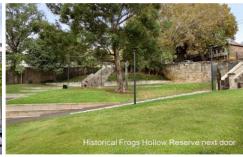

- Bedroom with built in wardrobes flowing to large sunny terrace with city skyline views
- Open plan living and dining with downstairs covered balcony
- Modern gas kitchen, with stainless steel appliances and granite bench tops
- Security intercom, lift access
- Internal laundry
- Common rooftop terrace with panoramic city views
- Historical Frog Hollow Reserve next door