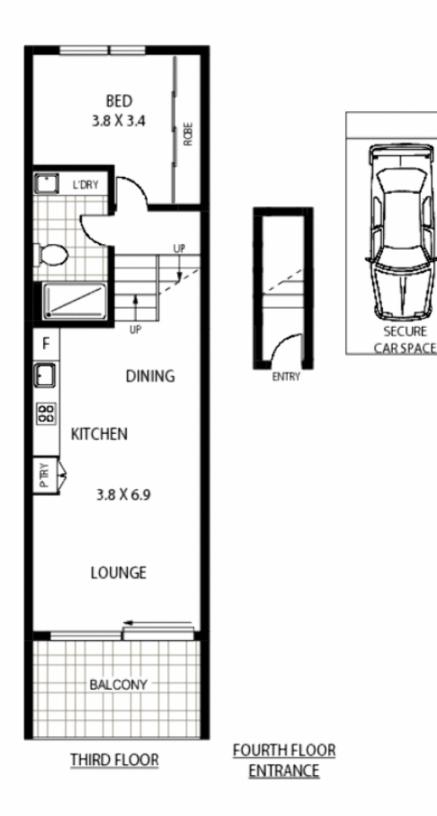

## SOLD!

This one bedroom split level apartment boasts all the modern features in one of the most sought after locales in Redfern.

- Open plan living and dining leading to a North facing covered balcony
- Entertainers gas kitchen with Smeg appliances, CaesarStone bench tops and glass splash backs
- Double bedroom with built in wardrobes
- Granite tiled bathroom
- Surround sound in-roof speakers
- Halogen down lighting
- Secure undercover parking
- Security intercom, lift access
- Moments from cafes, shops, parks and pubs

## 40/32 ROSEHILL STREET

REDFERN

\*Disclaimer: mtg - mind the gap floor plans & site plans are intended as a guide-only. Individuals should always rely on their own enquires for exact measurements and no warranties are intended or given. Please Note: Any internal area measurement total that may be included does not include any void spaces or recest. Any external areameasurement total that may be included does not include the total site plan area (i.e. total grounds and garden areas), mtg - mind the gap - 1300 133 145 - www. mindthegap.com.au