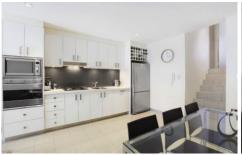

## SOLD!

This one bedroom split level apartment boasts all the modern features in one of the most sought after locales in Redfern.

- Open plan living and dining leading to a North facing covered balcony
- Entertainers gas kitchen with Smeg appliances, CaesarStone bench tops and glass splash backs
- Double bedroom with built in wardrobes
- Granite tiled bathroom
- Surround sound in-roof speakers
- Halogen down lighting
- Secure undercover parking
- Security intercom, lift access
- Moments from cafes, shops, parks and pubs