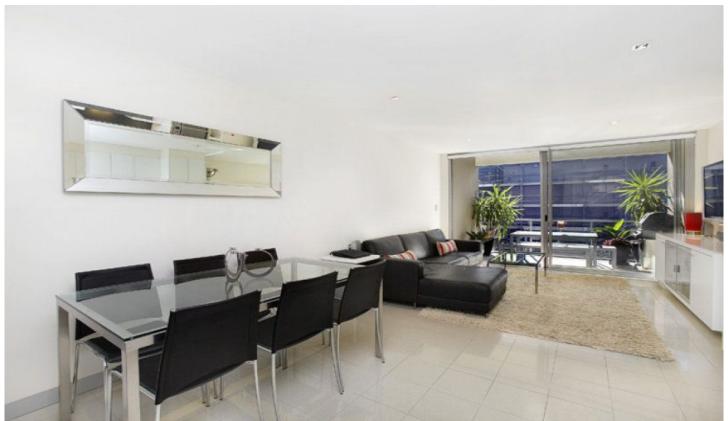

## SOLD!

This one bedroom split level apartment boasts all the modern features in one of the most sought after locales in Redfern.

- Open plan living and dining leading to a North facing covered balcony
- Entertainers gas kitchen with Smeg appliances, CaesarStone bench tops and glass splash backs
- Double bedroom with built in wardrobes
- Granite tiled bathroom
- Surround sound in-roof speakers
- Halogen down lighting
- Secure undercover parking
- Security intercom, lift access
- Moments from cafes, shops, parks and pubs