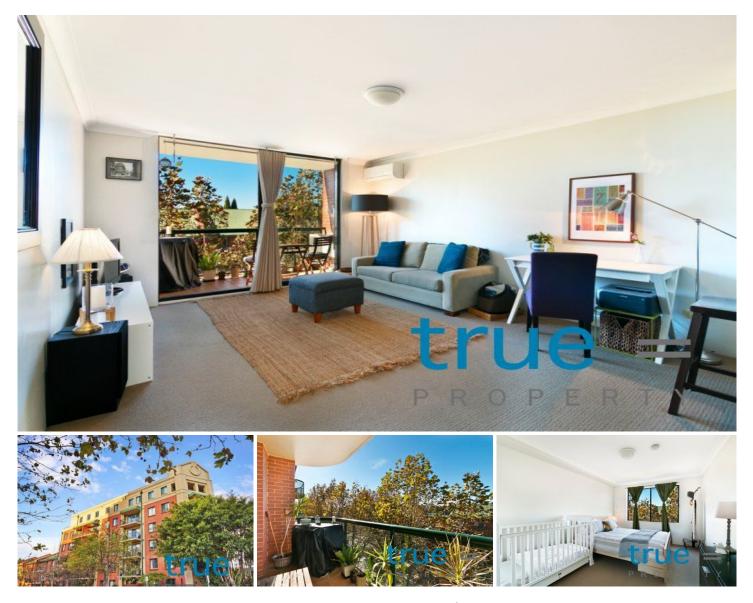

1403/177-219 Mitchell Road ERSKINEVILLE NSW

= HOLDING DEPOSIT RECEIVED = Nestled in the sought after location of Sydney Park Village amongst manicured gardens and resort style facilities lies this sundrenched apartment.

## THE PROPERTY

- = One double bedroom with built in wardrobe
- = One bathroom with separate bath and shower
- = One security car space

## THE FEATURES

= Large contemporary kitchen with loads of storage space including a dishwasher

- = Open plan living area flowing onto a balcony
- = Internal laundry with dryer

= Complex recreational facilities include indoor and outdoor pools, tennis and basketball courts.