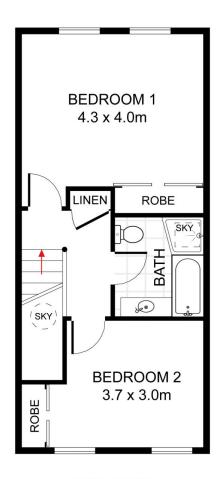

2 许 1 🔓 1 🗬

Land Size: 140 sqm

View : https://www.trueproperty.com.au/sale/nsw/in

ner-west/leichhardt/residential/townhouse/7

728446

Michael Catalano 8507 2444

Nicholas Ellias 02 8507 2444

**GROUND FLOOR** 

**FIRST FLOOR** 

**BASEMENT** 

SITE PLAN (NOT TO SCALE)