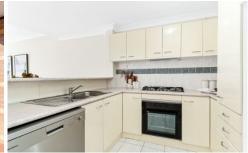

- = Two spacious bedrooms, both with wardrobes
- = One tiled bathroom including bathtub
- = Garage with extra storage
- = Open plan lounge and dining leading out to a paved private courtyard, perfect for entertaining
- = Gourmet kitchen with stainless steel appliances and ample storage
- = Air-conditioning and internal laundry with a second WC