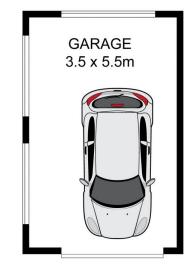

2 许 1 🔓 1 🗬

Land Size: 140 sqm

View : https://www.trueproperty.com.au/sale/nsw/in

ner-west/leichhardt/residential/townhouse/7

728446

Michael Catalano 8507 2444

Nicholas Ellias 02 8507 2444

**GROUND FLOOR** 

**FIRST FLOOR** 

**BASEMENT** 

SITE PLAN (NOT TO SCALE)