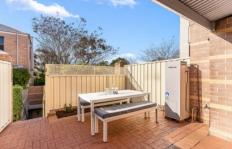

- = Two spacious bedrooms, both with wardrobes
- = One tiled bathroom including bathtub
- = Garage with extra storage
- = Open plan lounge and dining leading out to a paved private courtyard, perfect for entertaining
- = Gourmet kitchen with stainless steel appliances and ample storage
- = Air-conditioning and internal laundry with a second WC