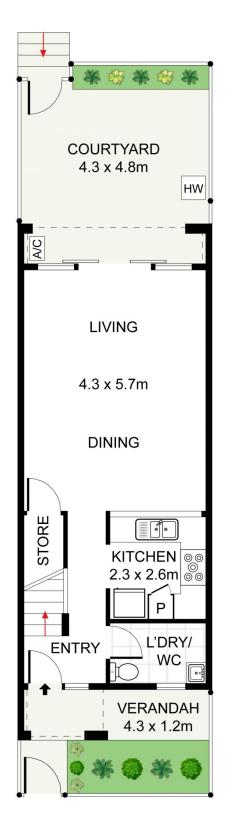

2 许 1 🔓 1 🗬

Land Size: 140 sqm

View : https://www.trueproperty.com.au/sale/nsw/in

ner-west/leichhardt/residential/townhouse/7

728446

Michael Catalano 8507 2444

Nicholas Ellias 02 8507 2444

**GROUND FLOOR** 

**FIRST FLOOR** 

**BASEMENT** 

SITE PLAN (NOT TO SCALE)