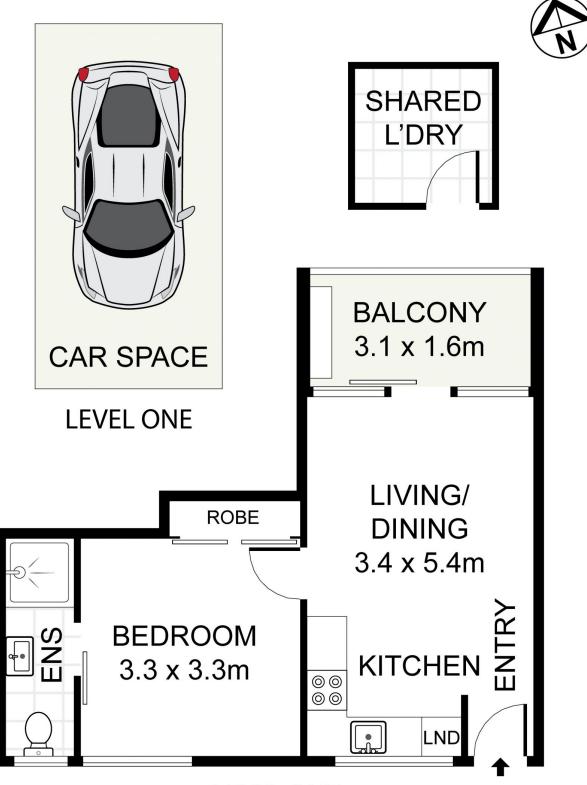

- = One good sized bedroom with built-in wardrobe
- = Updated timber kitchen with ample storage
- = Large open plan living and dining
- = Sun-drenched balcony with leafy views
- = Security parking located on the same level as the apartment
- = Internal laundry facilities along with shared laundry facilities

1 🚐 1 🔓 1 🗬

**Price** : \$ 610,000 **Land Size** : 55 sqm

View: https://www.trueproperty.com.au/sale/nsw/in

ner-west/annandale/residential/apartment/7

728447

Michael Catalano 8507 2444

Nicholas Ellias 02 8507 2444