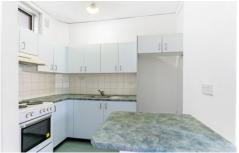

- = Outstanding and affordable studio located on the elevated first floor which enjoys a peaceful and calming north-easterly aspect view of the common gardens
- = Updated kitchen with ample storage space
- = One large neat and tidy bathroom
- = Sun-drenched apartment with wall to wall, floor to floor windows
- = Rental potential approx. \$20,800 per annum