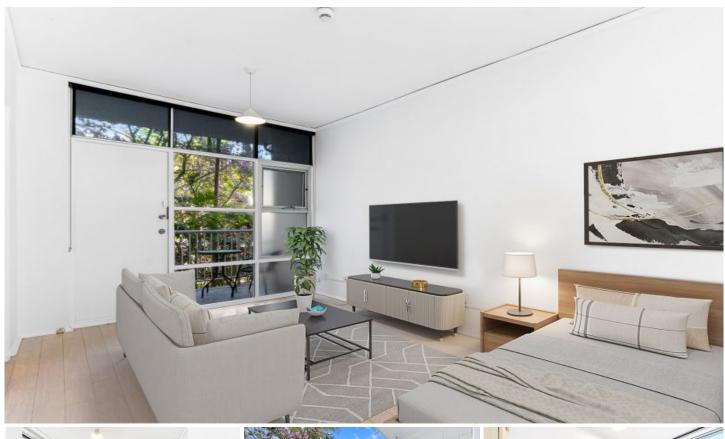

- = Outstanding and affordable studio located on the elevated first floor which enjoys a peaceful and calming north-easterly aspect view of the common gardens
- = Updated kitchen with ample storage space
- = One large neat and tidy bathroom
- = Sun-drenched apartment with wall to wall, floor to floor windows
- = Rental potential approx. \$20,800 per annum