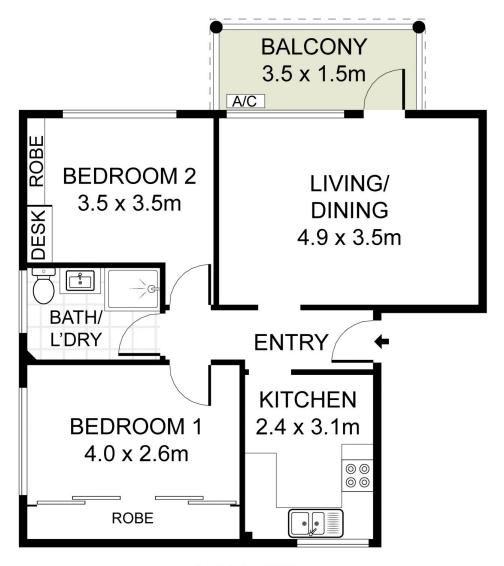

- = Two spacious bedroom including wardrobe
- = Spacious tiled bathroom
- = Single registered lock up garage
- = Timber kitchen with a ample storage
- = Located within a security building with intercom
- = Practical layout maximising space and comfort

View : https://www.trueproperty.com.au/sale/nsw/in

ner-west/summer-hill/residential/apartment/

7773382

Michael Catalano 8507 2444

Nicholas Ellias 02 8507 2444

**LEVEL ONE** 

**GROUND LEVEL** 

6/37B Herbert Street, Summer Hill