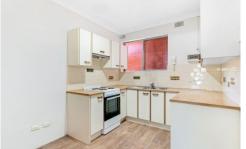

- = Two spacious bedroom including wardrobe
- = Spacious tiled bathroom
- = Single registered lock up garage
- = Timber kitchen with a ample storage
- = Located within a security building with intercom
- = Practical layout maximising space and comfort