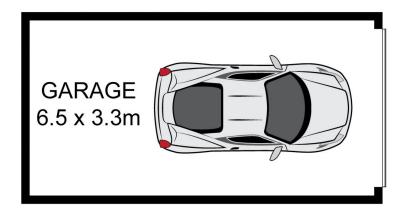

- = Two spacious bedroom including wardrobe
- = Spacious tiled bathroom
- = Single registered lock up garage
- = Timber kitchen with a ample storage
- = Located within a security building with intercom
- = Practical layout maximising space and comfort

View : https://www.trueproperty.com.au/sale/nsw/in

ner-west/summer-hill/residential/apartment/

7773382

Michael Catalano 8507 2444

Nicholas Ellias 02 8507 2444

**LEVEL ONE** 

**GROUND LEVEL** 

6/37B Herbert Street, Summer Hill