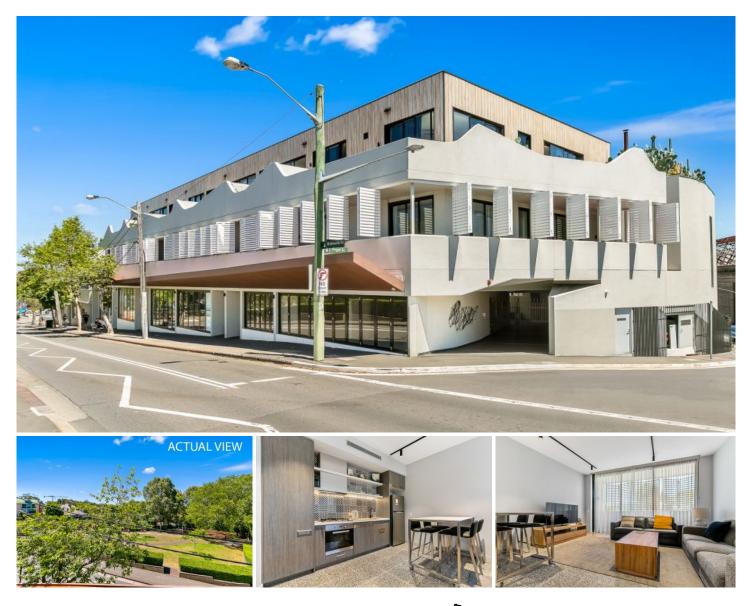

## 16/15 Erskineville Road Newtown NSW

A contemporary development set in the area's most desirable suburb, this faultless City-Fringe home is the perfect offering for an easy-care and convenient lifestyle. Bathed in Northern light the home's crisp interiors and effortless floor plan ensure a stylish and relaxed atmosphere. A short stroll to King Street attractions and Newtown and Erskineville rail station, become immersed in appeal of Inner-City living.

- = One large bedroom with built-in wardrobe
- = One modern tiled bathroom
- = One secure car space

= Gourmet gas kitchen with dishwasher, ample storage and plenty of bench space

= Large open plan living leading to entertainers balcony with park views

= Internal laundry with dryer and ducted air-conditioning

1 🎮 1 🚔 1 🚘

- Price : \$ 755,000
- Land Size : 94 sqm View : https://w
  - : https://www.trueproperty.com.au/sale/nsw/in ner-west/newtown/residential/apartment/778 4945