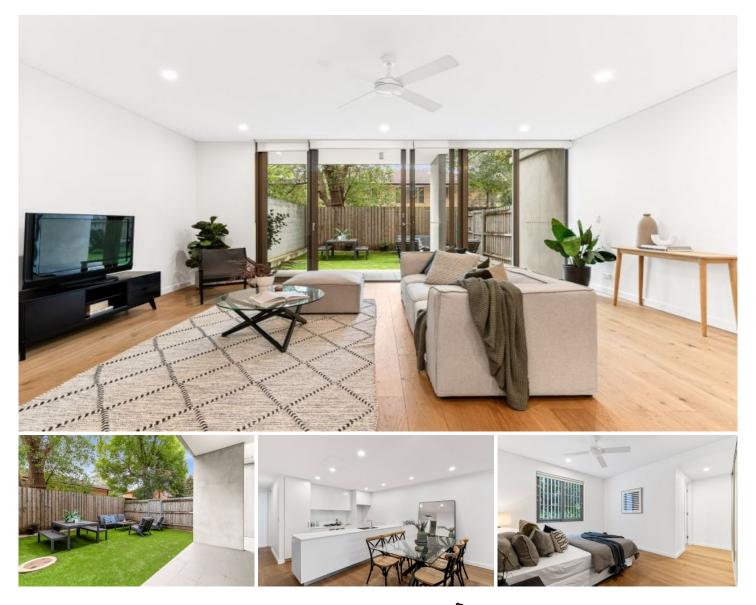

## 11/803 New Canterbury Road Dulwich Hill NSW

Built by an award-winning architectural interior and landscape team, this as new two bedroom courtyard apartment is a must to inspect. With its high-end finishes and spacious interiors nestled in the heart of the Inner West, this apartment is all about lifestyle. Perfectly set just a short walk to well-known local schools, boasting a vast range of trendy cafes, award winning restaurants, bakeries and wine bars. Minutes away from Dulwich Hill Light Rail and Bus Services.

- = Two large bedrooms, both with built in wardrobes
- = Two spacious tiled bathrooms
- = Two security car spaces including storage cage

= Gourmet contemporary gas kitchen fitted with European appliances including a dishwasher

= Spacious and oversized open plan living leading to entertainers courtyard which is bathed in natural sunlight

2 🛤 2 🚔 2 🚘

View

- Land Size : 181 sqm
  - : https://www.trueproperty.com.au/sale/nsw/in ner-west/dulwich-hill/residential/apartment/7 799071