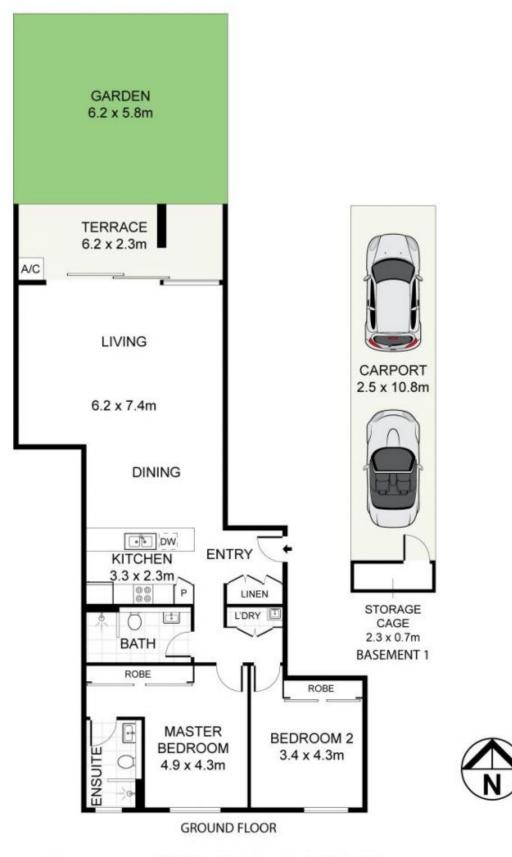

- = Two large bedrooms, both with built in wardrobes
- = Two spacious tiled bathrooms
- = Two security car spaces including storage cage

= Gourmet contemporary gas kitchen fitted with European appliances including a dishwasher

= Spacious and oversized open plan living leading to entertainers courtyard which is bathed in natural sunlight

2 🛤 2 🚔 2 🚘

View

- Land Size : 181 sqm
  - : https://www.trueproperty.com.au/sale/nsw/in ner-west/dulwich-hill/residential/apartment/7 799071

Michael Catalano 8507 2444

Nicholas Ellias 02 8507 2444

https://www.trueproperty.com.au Inner West Sydney Real Estate Experts

11/803 New Canterbury Road, Dulwich Hill

DISCLAIMER: PLANS SHOWN ARE FOR PRESENTATION PURPOSES AND ARE NOT PART OF ANY LEGAL DOCUMENT. ALL MEASUREMENTS AND FIGURES ARE APPROXIMATE.