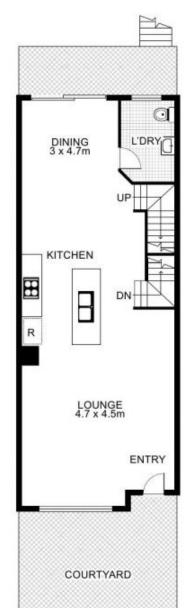

## 6/35-37 Wellington Road South Granville NSW

This contemporary haven offers spacious and easy care living over three levels. Lovers of entertaining and an indoor outdoor lifestyle will relish this modern oasis made for carefree living. It shares a boutique enclave with just eight other residences, yet places transport and vibrant village perks within easy walking distance.

- = Ultra-modern gas kitchen with stainless steel appliances and Caesar Stone bench top
- = Sundrenched open plan living and dining area leading to an entertainers grassed yard
- = Generous sized bedroom with mirrored built-in wardrobe Separate study area
- = Three level floorplan and lock up garage with private access into the apartment
- = Sleek tiled bathroom
- = Internal laundry with dryer and second W/C

## 6/35 Wellington Road, GRANVILLE

GROUND FLOOR

This floor plan is intended as a guide only. Layout dimension are approximate only. No representation or warranties of any nature whatsoever are given or intended. Any person using this information should rely on their own enquiries.