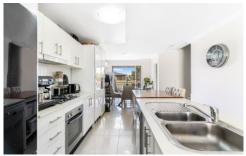

- = Ultra-modern gas kitchen with stainless steel appliances and Caesar Stone bench top
- = Sundrenched open plan living and dining area leading to an entertainers grassed yard
- = Generous sized bedroom with mirrored built-in wardrobe Separate study area
- = Three level floorplan and lock up garage with private access into the apartment
- = Sleek tiled bathroom
- = Internal laundry with dryer and second W/C