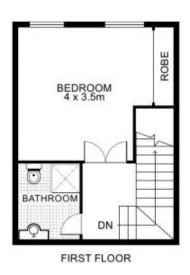

## 6/35-37 Wellington Road South Granville NSW

This contemporary haven offers spacious and easy care living over three levels. Lovers of entertaining and an indoor outdoor lifestyle will relish this modern oasis made for carefree living. It shares a boutique enclave with just eight other residences, yet places transport and vibrant village perks within easy walking distance.

- = Ultra-modern gas kitchen with stainless steel appliances and Caesar Stone bench top
- = Sundrenched open plan living and dining area leading to an entertainers grassed yard
- = Generous sized bedroom with mirrored built-in wardrobe Separate study area
- = Three level floorplan and lock up garage with private access into the apartment
- = Sleek tiled bathroom
- = Internal laundry with dryer and second W/C