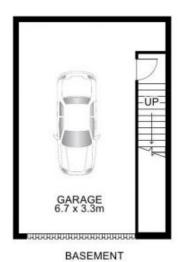

## 6/35-37 Wellington Road South Granville NSW

This contemporary haven offers spacious and easy care living over three levels. Lovers of entertaining and an indoor outdoor lifestyle will relish this modern oasis made for carefree living. It shares a boutique enclave with just eight other residences, yet places transport and vibrant village perks within easy walking distance.

- = Ultra-modern gas kitchen with stainless steel appliances and Caesar Stone bench top
- = Sundrenched open plan living and dining area leading to an entertainers grassed yard
- = Generous sized bedroom with mirrored built-in wardrobe Separate study area
- = Three level floorplan and lock up garage with private access into the apartment
- = Sleek tiled bathroom
- = Internal laundry with dryer and second W/C